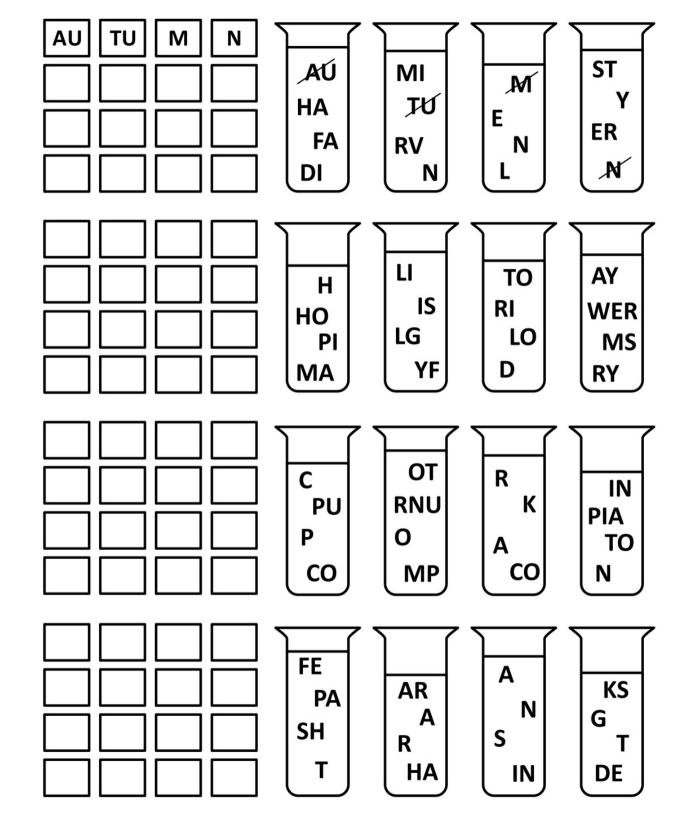

#### HAPPY THANKSGIVING WORD CREATION

Make four words for each group of tubes.

Name:\_\_\_\_\_