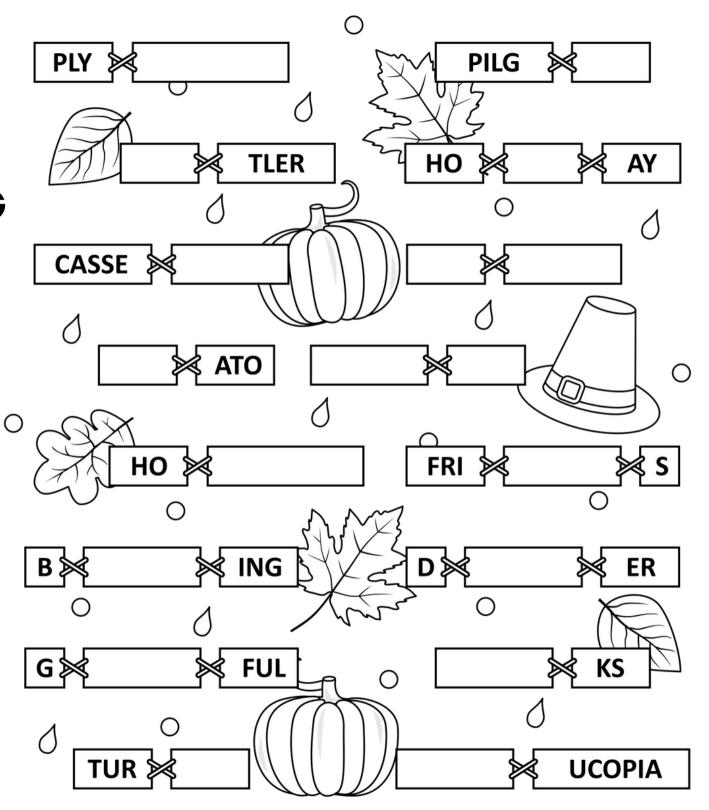

#### HAPPY THANKSGIVING WORD CREATION

Make four words for each group of tubes.

Name:\_\_\_\_\_