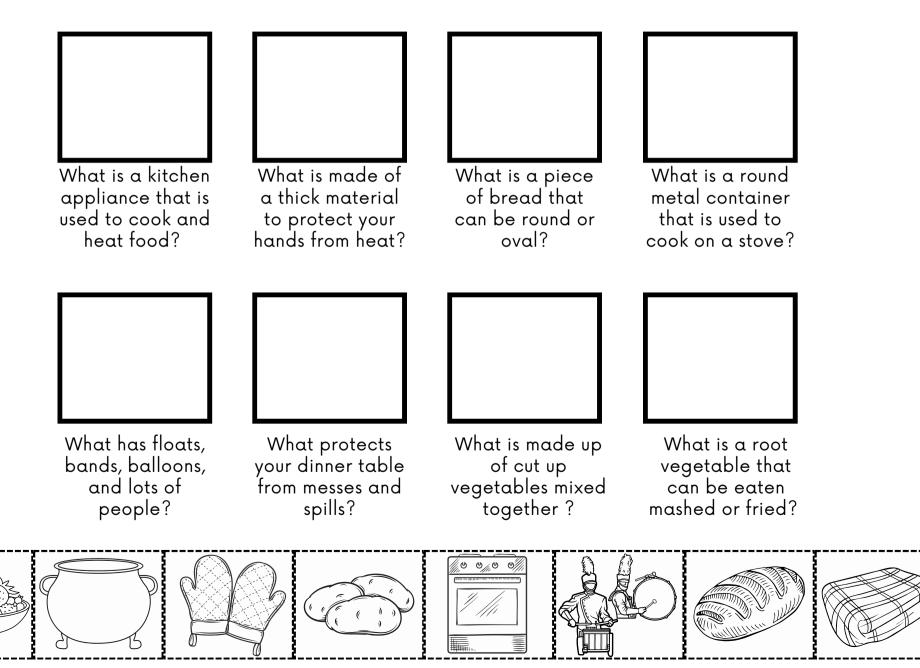

## THANKSGIVING QUESTIONS

Read each clue, then cut out the pictures of the Thanksgiving items below and paste them into the correct box.