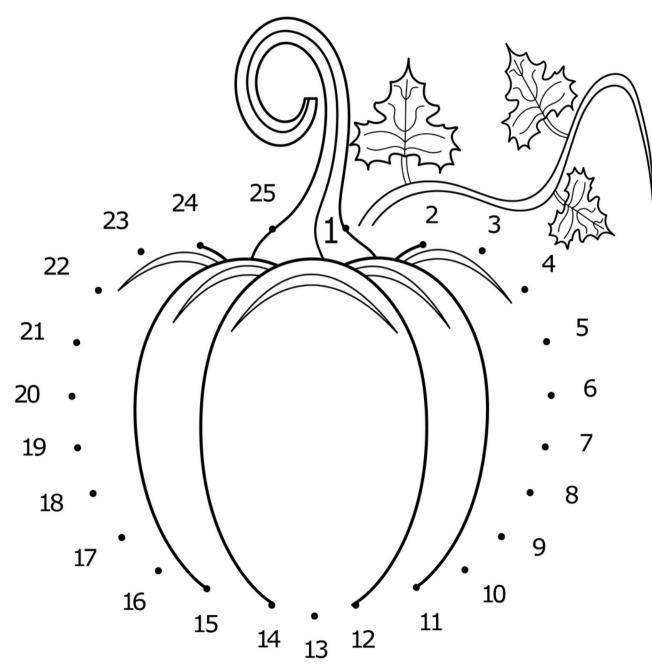

Α XN R Т Н K F U Т R В LE Ο С F Α F X M ()Т Μ ΚE E S S Π G Q D С U X 7 D Х Ρ F E S Ν Α  $\mathbf{O}$ Α R V Κ Ρ Ν н Α F S R Х Π Т С Α Ε R Α F Т Ω Μ U  $\cap$ Ν S Ν В Ν Α Q Х С D П L Ζ С  $\mathbf{O}$ 7 В 7 J G П ()Υ S Κ Ν Ρ Μ U Ρ Ω Т L Ρ D  $\mathbf{O}$ 

TURKEY FEAST THANKFUL CELEBRATE FAMILY SQUASH PUMPKIN PILGRIMS CORN FAMILY PIE FALL COLONIST AMERICA HARVEST Name:

#### HAPPY THANKSGIVING WORD PUZZLE

Fill in the blanks with the words:

COO

CORN

END

INN

KEY

KIN

KING

LESS

LID

MOUTH

POT

PUMP

RATE

RIM

ROLE

SET

THAN

USEFUL

to reveal words related to Thanksgiving!



Name:

#### HAPPY THANKSGIVING WORD CREATION

Make four words for each group of tubes.



Name:\_\_\_\_\_

#### FIND THE DIFFERENCE

Circle the Difference or Color the Difference





## **CONNECT THE DOTS**



### **SKIP COUNTING BY FIVES**

Fill in the missing numbers on the pilgrim hats below.



### WHAT COMES NEXT?

Color, cut and paste Thanksgiving items below to complete the patterns on the left.



## THANKSGIVING QUESTIONS

Read each clue, then cut out the pictures of the Thanksgiving items below and paste them into the correct box.



# THANKSGIVING QUESTIONS

Read each clue, then cut out the pictures of the Thanksgiving items below and paste them into the correct box.









Draw and write your favorite thanksgiving activities.