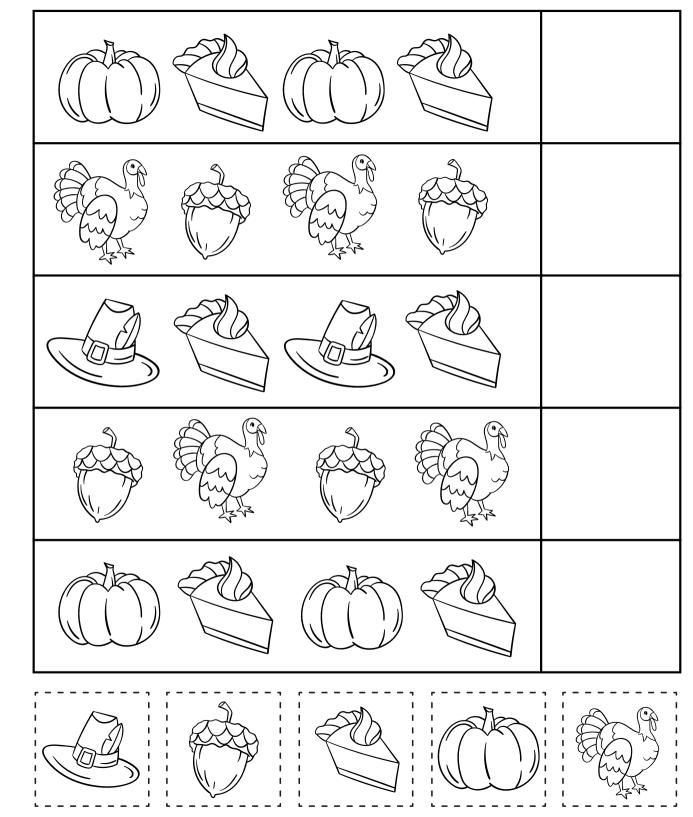

### WHAT COMES NEXT?

Color, cut and paste Thanksgiving items below to complete the patterns on the left.