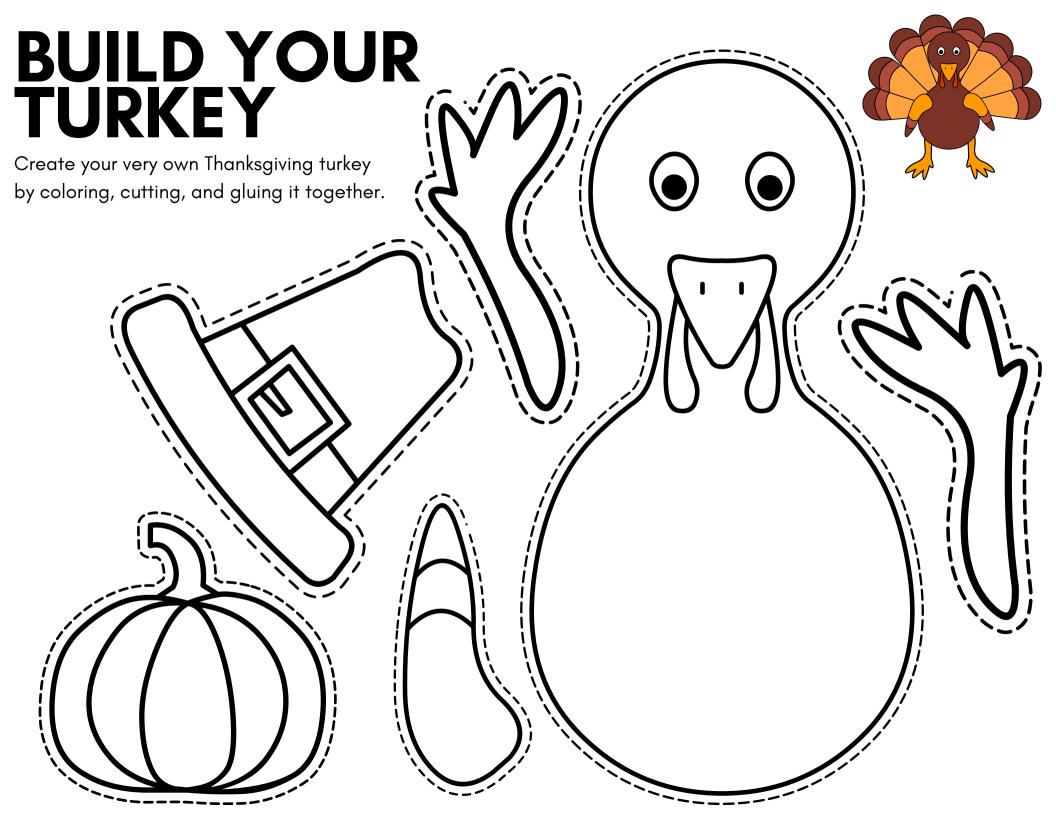

LESS

LID

MOUTH

POT

PUMP

RATE

RIM

ROLE

SET

THAN

USEFUL

to reveal words related to Thanksgiving!



Name:

#### HAPPY THANKSGIVING WORD CREATION

Make four words for each group of tubes.



Name:\_\_\_\_\_

#### FIND THE DIFFERENCE

Circle the Difference or Color the Difference





## **CONNECT THE DOTS**



### **SKIP COUNTING BY FIVES**

Fill in the missing numbers on the pilgrim hats below.



### WHAT COMES NEXT?

Color, cut and paste Thanksgiving items below to complete the patterns on the left.



## THANKSGIVING QUESTIONS

Read each clue, then cut out the pictures of the Thanksgiving items below and paste them into the correct box.



# THANKSGIVING QUESTIONS

Read each clue, then cut out the pictures of the Thanksgiving items below and paste them into the correct box.









Draw and write your favorite thanksgiving activities.