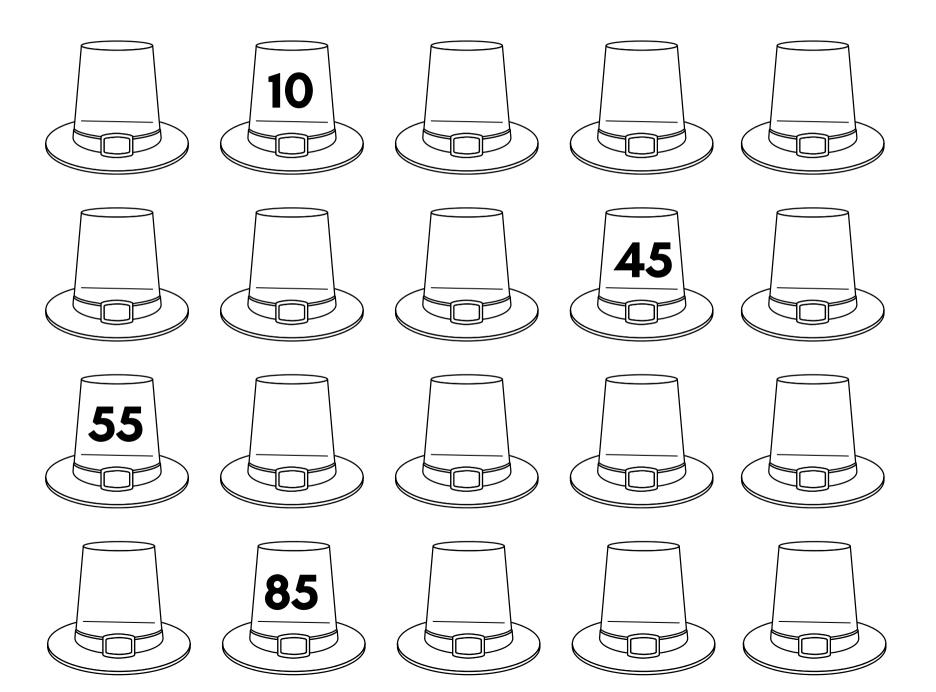

### **SKIP COUNTING BY FIVES**

Fill in the missing numbers on the pilgrim hats below.