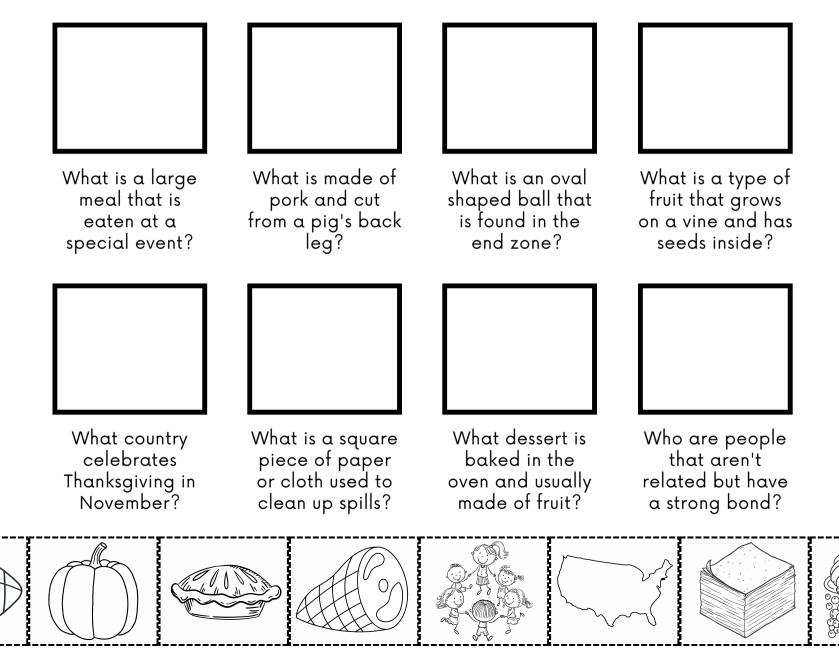

# THANKSGIVING QUESTIONS

Read each clue, then cut out the pictures of the Thanksgiving items below and paste them into the correct box.

Draw and write your favorite thanksgiving activities.