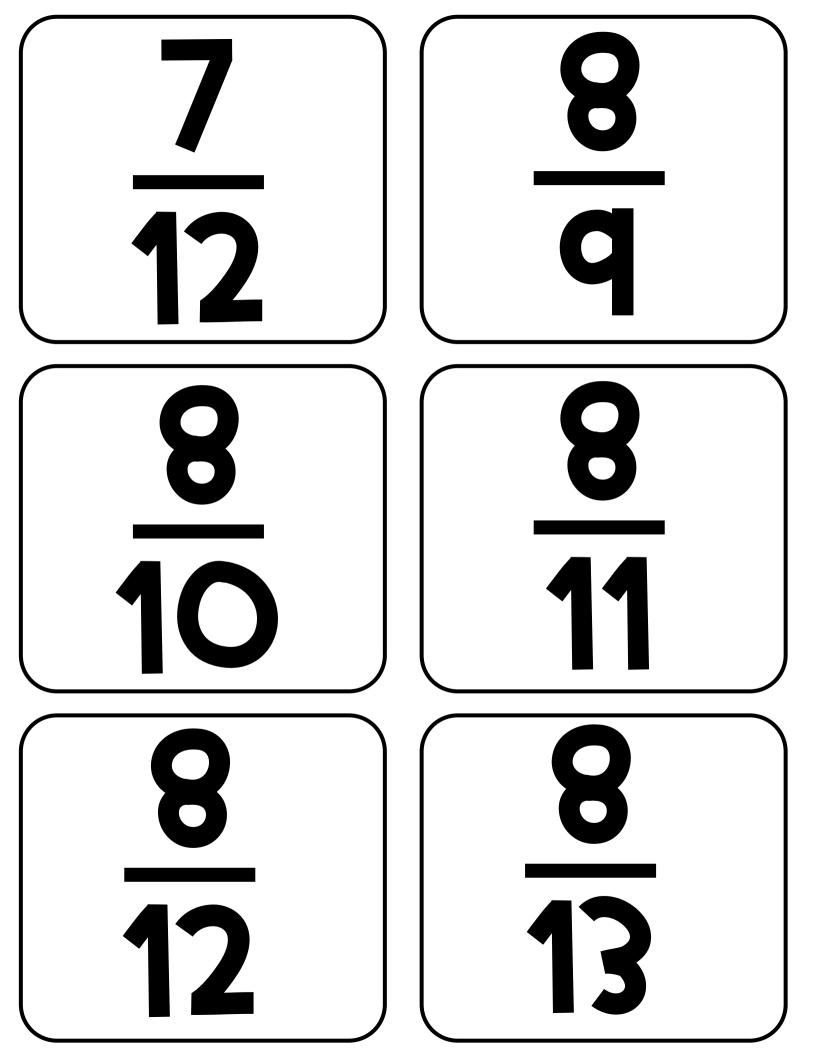

# FRACTIONS Condo

Players create their own fraction bingo cards. One person flips a fraction card and calls it out.

Players create their own fraction bingo cards. One person flips a fraction card and calls it out.

Players create their own fraction bingo cards. One person flips a fraction card and calls it out.

Q O 12 13

Fraction Flash Cards

Includes 3 sets. Geometric fractions, visual fractions and word problems

Fraction Fun Flash Cards