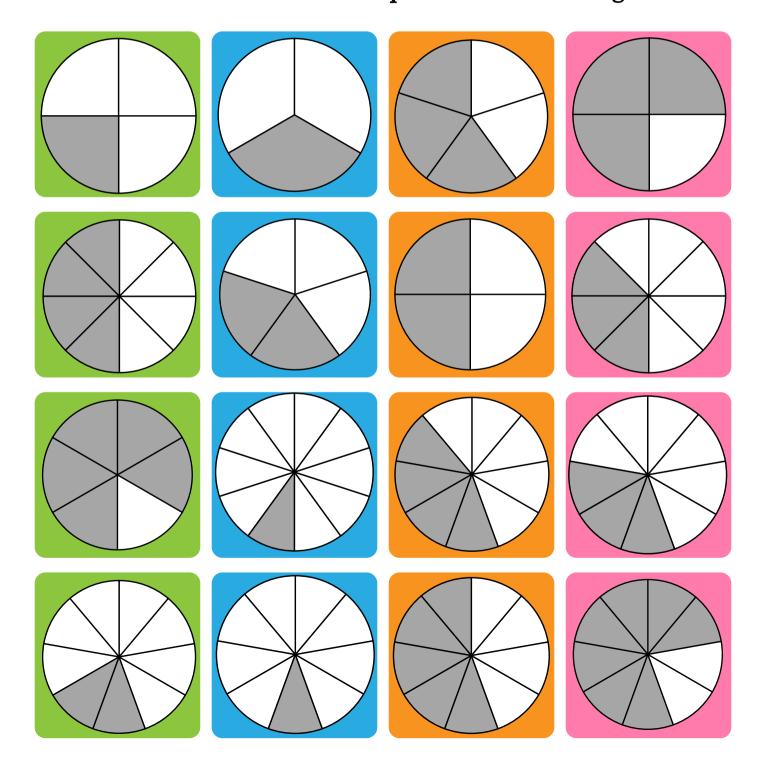

Dive into the world of fractions with the thrilling fraction bingo! Ideal for first to fourth graders, this Fraction Game allows for group or solo play. Listen, write, or shade the calledout fraction to pinpoint the problem. Let the learning fun begin!

In this packet you have the option of Color, Blank, Black & White Bingo Cards.