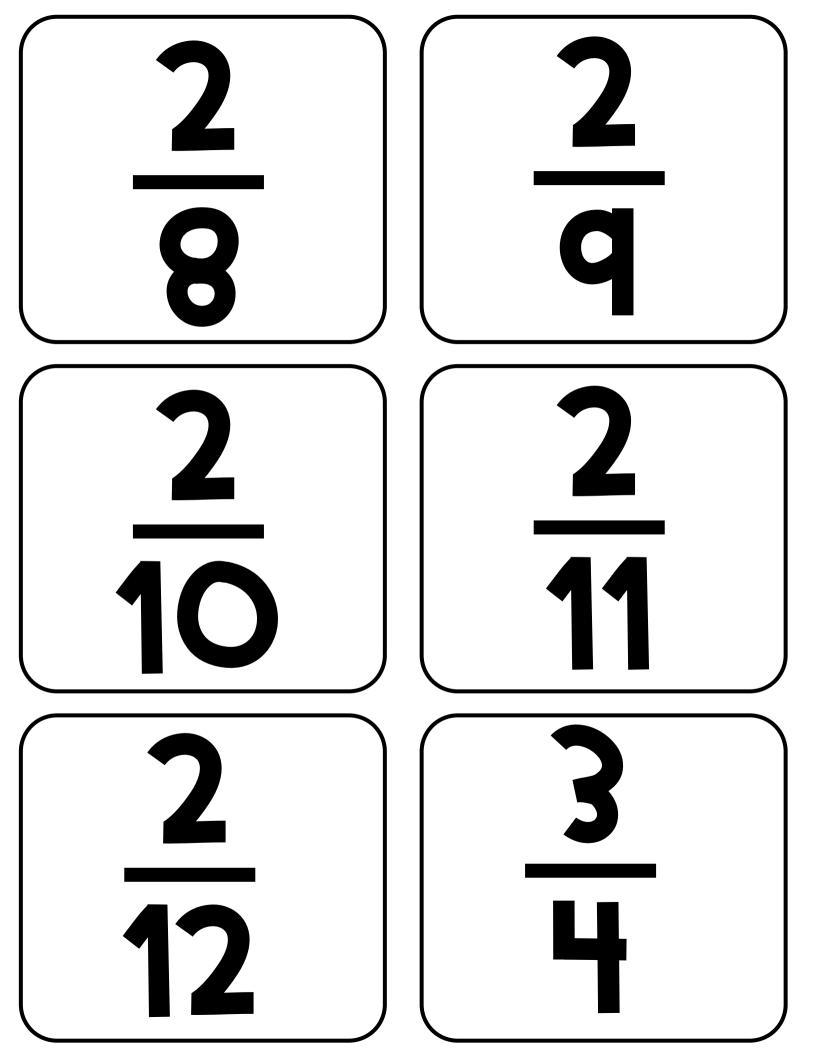

# FRACTIONS Condo

Players create their own fraction bingo cards. One person flips a fraction card and calls it out.

Players create their own fraction bingo cards. One person flips a fraction card and calls it out.

Players create their own fraction bingo cards. One person flips a fraction card and calls it out.

Q O 12 13

Fraction Flash Cards

Includes 3 sets. Geometric fractions, visual fractions and word problems

Fraction Fun Flash Cards