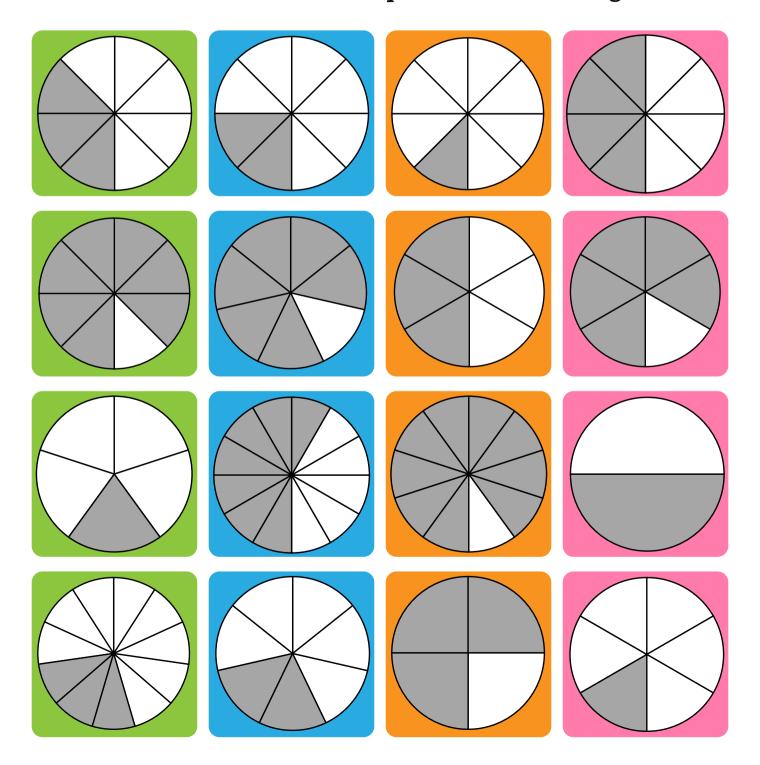

Dive into the world of fractions with the thrilling fraction bingo! Ideal for first to fourth graders, this Fraction Game allows for group or solo play. Listen, write, or shade the calledout fraction to pinpoint the problem. Let the learning fun begin!

In this packet you have the option of Color, Blank, Black & White Bingo Cards.