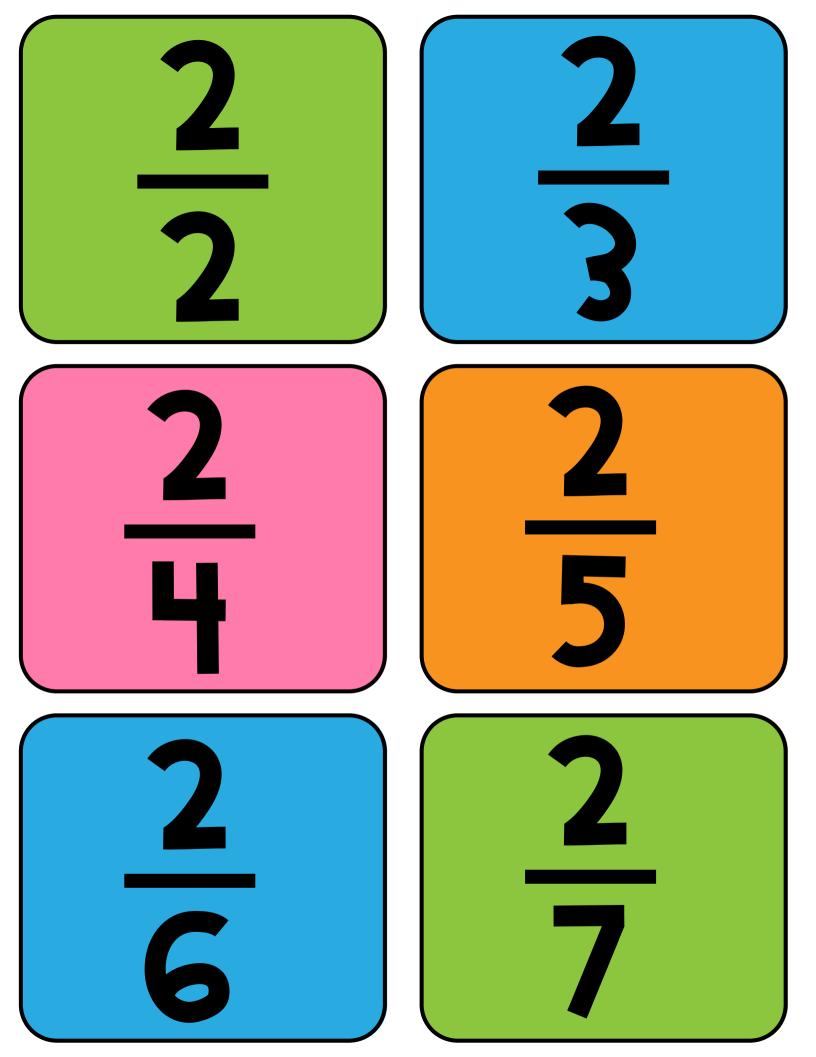

# FRACTIONS Condo

Players create their own fraction bingo cards. One person flips a fraction card and calls it out.

Players create their own fraction bingo cards. One person flips a fraction card and calls it out.

Players create their own fraction bingo cards. One person flips a fraction card and calls it out.

Q O 12 13

Fraction Flash Cards

Includes 3 sets. Geometric fractions, visual fractions and word problems

Fraction Fun Flash Cards