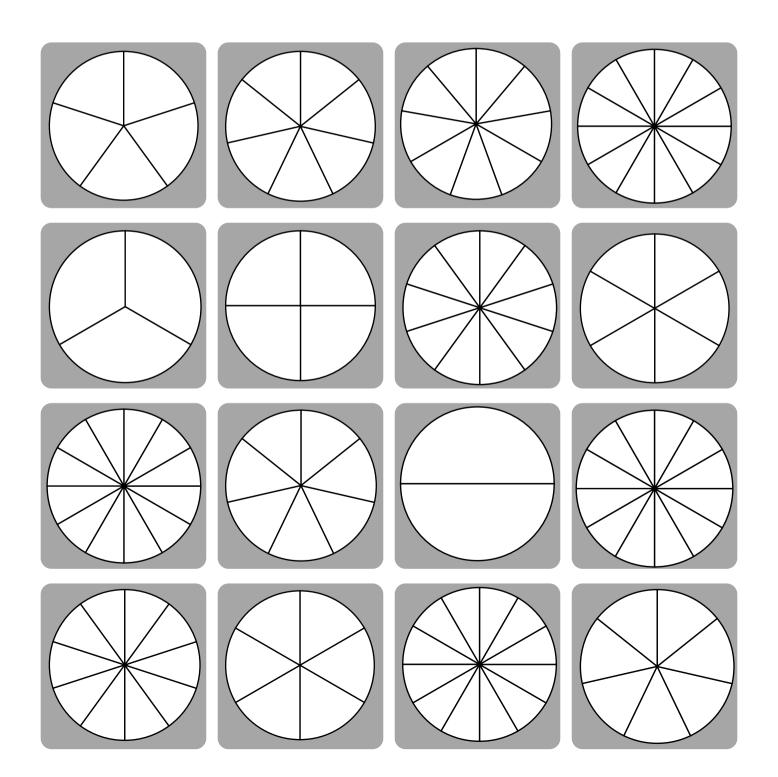

# FRACTIONS Condo

Players create their own fraction bingo cards. One person flips a fraction card and calls it out.

Players create their own fraction bingo cards. One person flips a fraction card and calls it out.

Players create their own fraction bingo cards. One person flips a fraction card and calls it out.

Q O 12 13

Fraction Flash Cards

Includes 3 sets. Geometric fractions, visual fractions and word problems

Fraction Fun Flash Cards