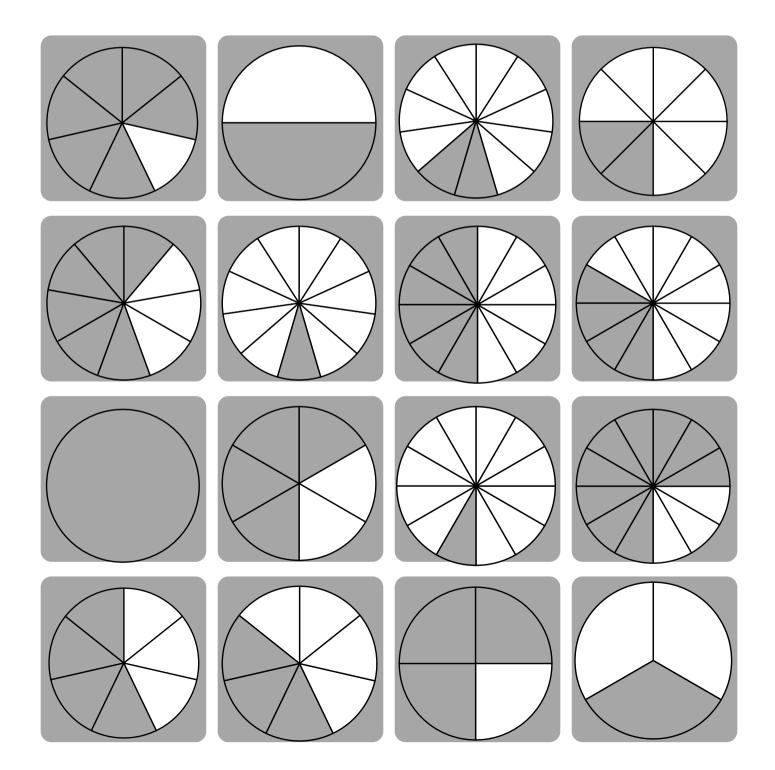

Dive into the world of fractions with the thrilling fraction bingo! Ideal for first to fourth graders, this Fraction Game allows for group or solo play. Listen, write, or shade the calledout fraction to pinpoint the problem. Let the learning fun begin!

In this packet you have the option of Color, Blank, Black & White Bingo Cards.