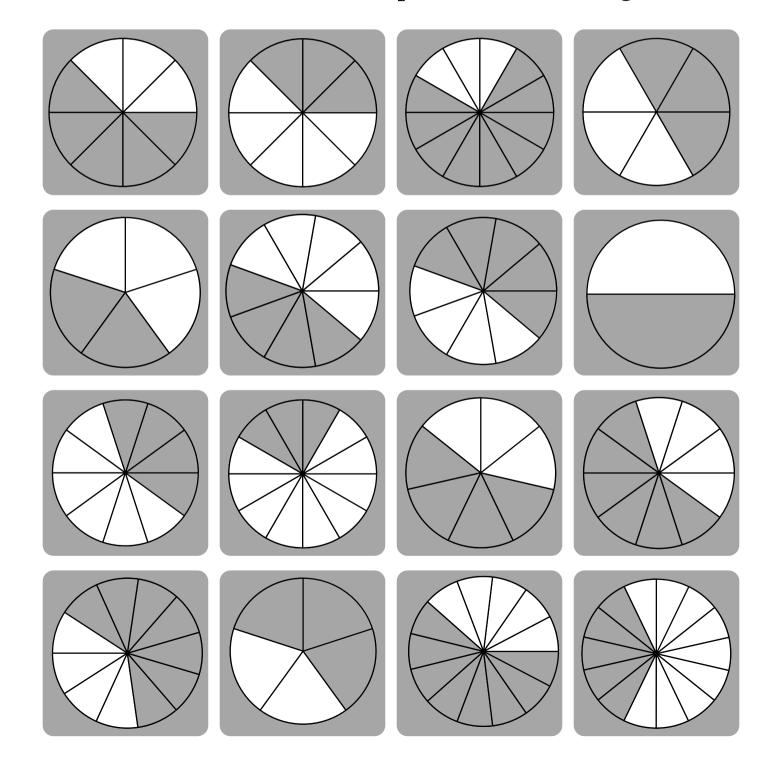

# FRACTIONS Condo

Players create their own fraction bingo cards. One person flips a fraction card and calls it out.

Players create their own fraction bingo cards. One person flips a fraction card and calls it out.

Players create their own fraction bingo cards. One person flips a fraction card and calls it out.

Q O 12 13

Fraction Flash Cards

Includes 3 sets. Geometric fractions, visual fractions and word problems

Fraction Fun Flash Cards