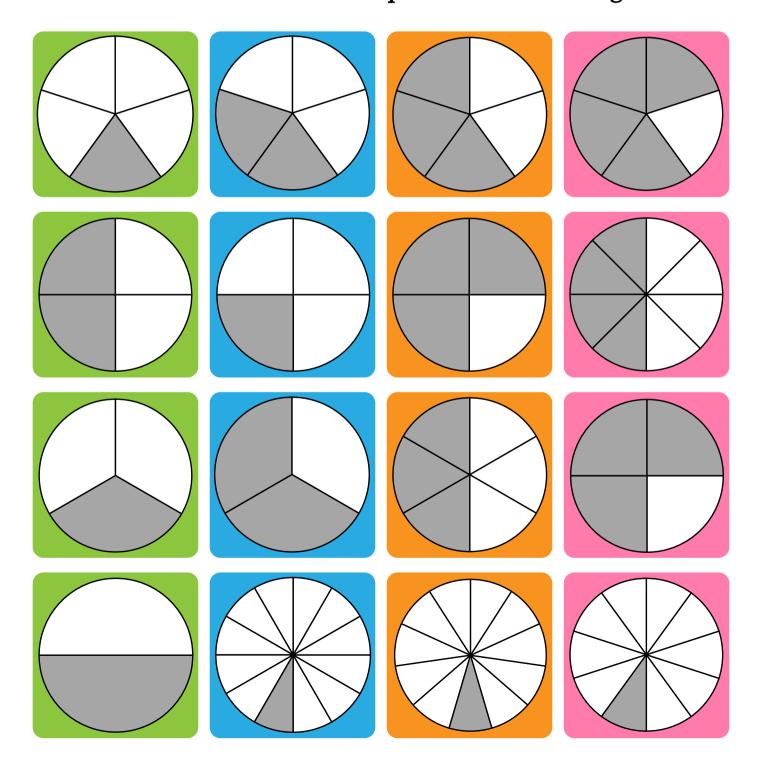

Dive into the world of fractions with the thrilling fraction bingo! Ideal for first to fourth graders, this Fraction Game allows for group or solo play. Listen, write, or shade the calledout fraction to pinpoint the problem. Let the learning fun begin!

In this packet you have the option of Color, Blank, Black & White Bingo Cards.