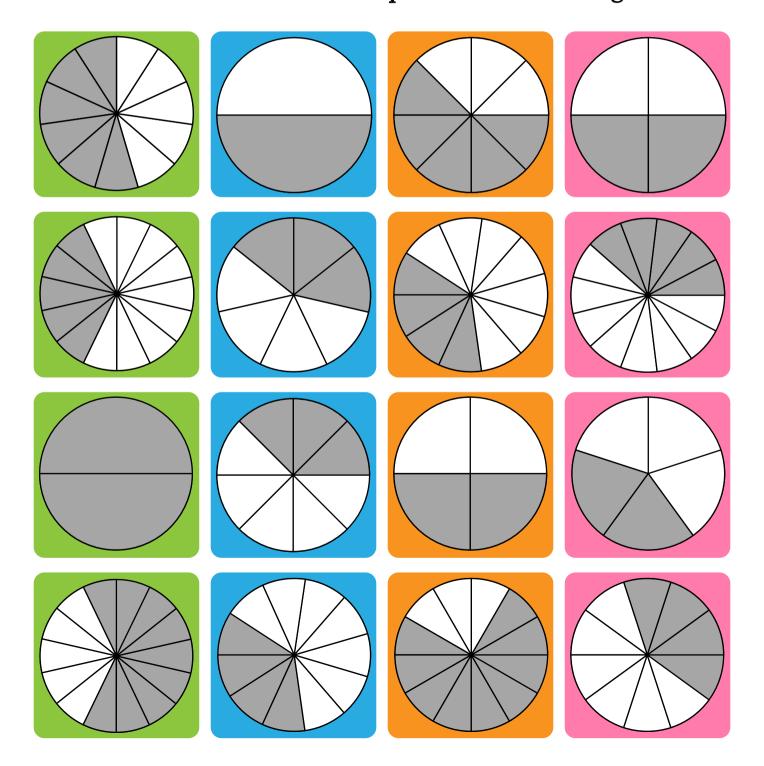

# FRACTIONS Condo

Players create their own fraction bingo cards. One person flips a fraction card and calls it out.

Players create their own fraction bingo cards. One person flips a fraction card and calls it out.

Players create their own fraction bingo cards. One person flips a fraction card and calls it out.

Q O 12 13

Fraction Flash Cards

Includes 3 sets. Geometric fractions, visual fractions and word problems

Fraction Fun Flash Cards