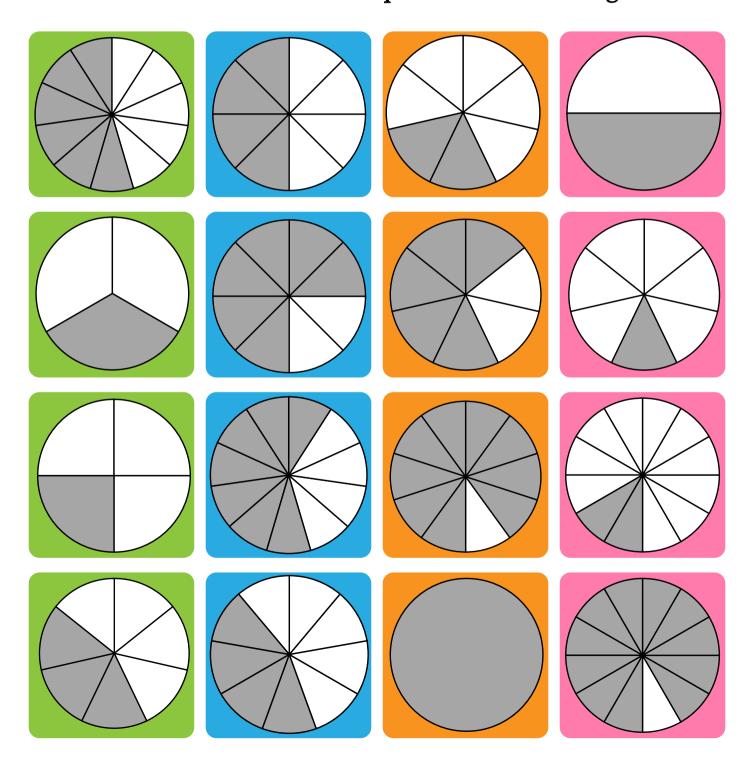

Dive into the world of fractions with the thrilling fraction bingo! Ideal for first to fourth graders, this Fraction Game allows for group or solo play. Listen, write, or shade the calledout fraction to pinpoint the problem. Let the learning fun begin!

In this packet you have the option of Color, Blank, Black & White Bingo Cards.