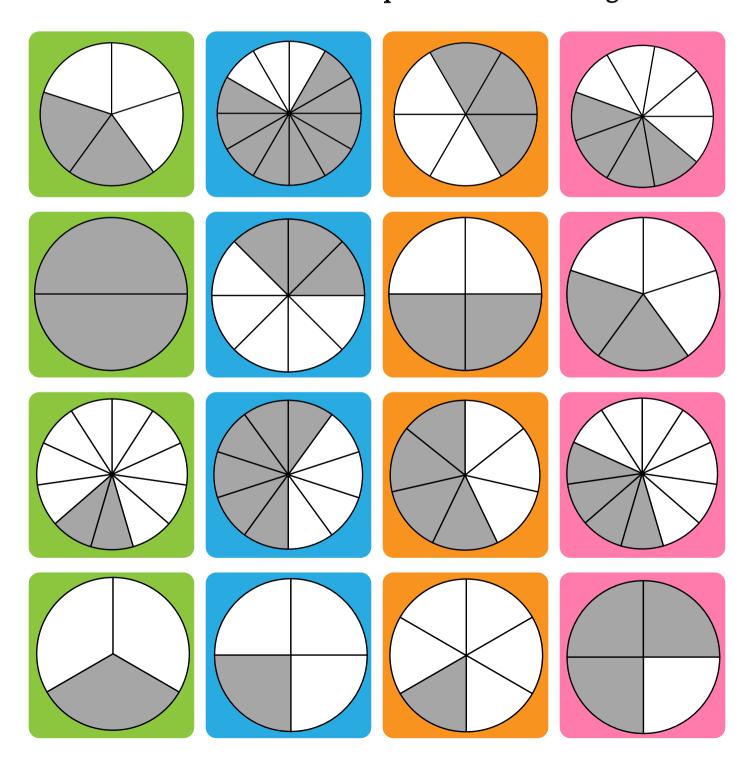

# FRACTIONS Condo

Players create their own fraction bingo cards. One person flips a fraction card and calls it out.

Players create their own fraction bingo cards. One person flips a fraction card and calls it out.

Players create their own fraction bingo cards. One person flips a fraction card and calls it out.

Q O 12 13

Fraction Flash Cards

Includes 3 sets. Geometric fractions, visual fractions and word problems

Fraction Fun Flash Cards