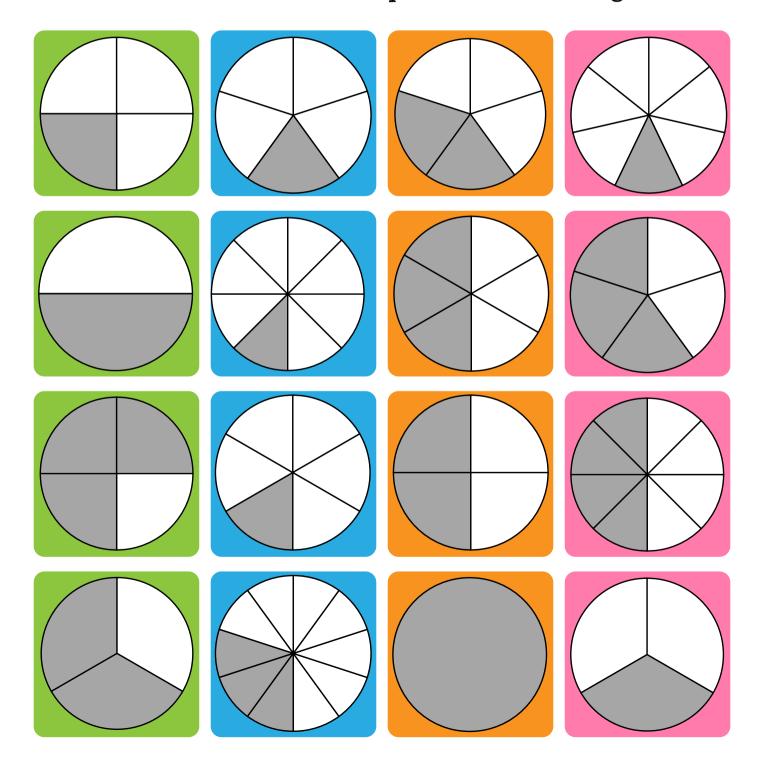

# FRACTIONS Condo

Players create their own fraction bingo cards. One person flips a fraction card and calls it out.

Players create their own fraction bingo cards. One person flips a fraction card and calls it out.

Players create their own fraction bingo cards. One person flips a fraction card and calls it out.

Q O 12 13

Fraction Flash Cards

Includes 3 sets. Geometric fractions, visual fractions and word problems

Fraction Fun Flash Cards