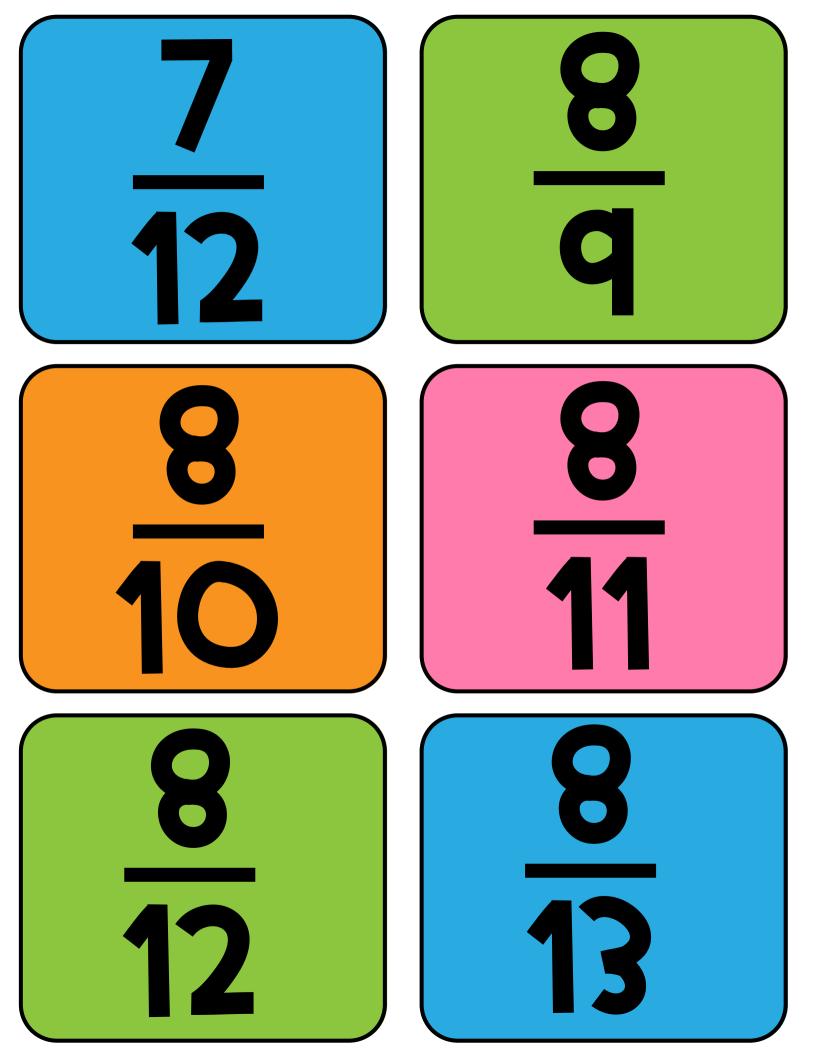

# FRACTIONS Condo

Players create their own fraction bingo cards. One person flips a fraction card and calls it out.

Players create their own fraction bingo cards. One person flips a fraction card and calls it out.

Players create their own fraction bingo cards. One person flips a fraction card and calls it out.

Q O 12 13

Fraction Flash Cards

Includes 3 sets. Geometric fractions, visual fractions and word problems

Fraction Fun Flash Cards