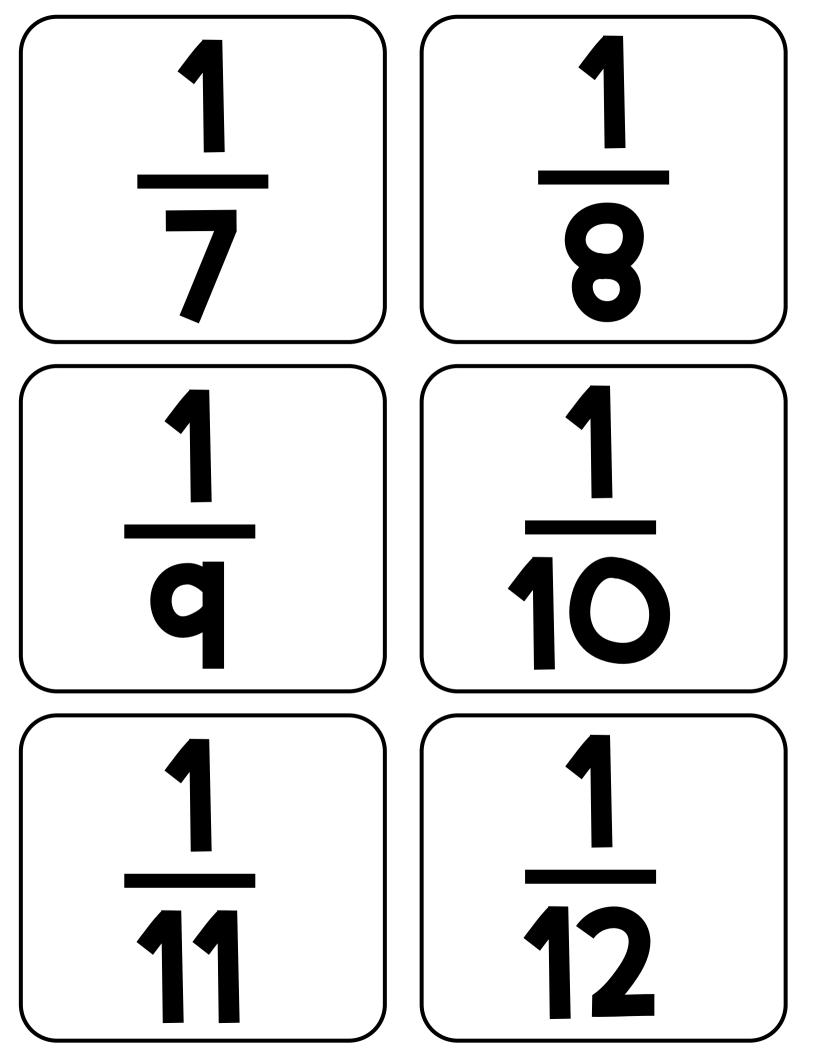

Players create their own fraction bingo cards. One person flips a fraction card and calls it out.

Q O 12 13

Fraction Flash Cards

Includes 3 sets. Geometric fractions, visual fractions and word problems

Fraction Fun Flash Cards

Includes 3 sets. Using wholes to twelfths in symbols and graphs.
With 11 cut-apart cards. Self-checking, answers on back.
Sturdy cards and storage box.

Visit Caring For Classrooms:

www.caringforclassrooms.org