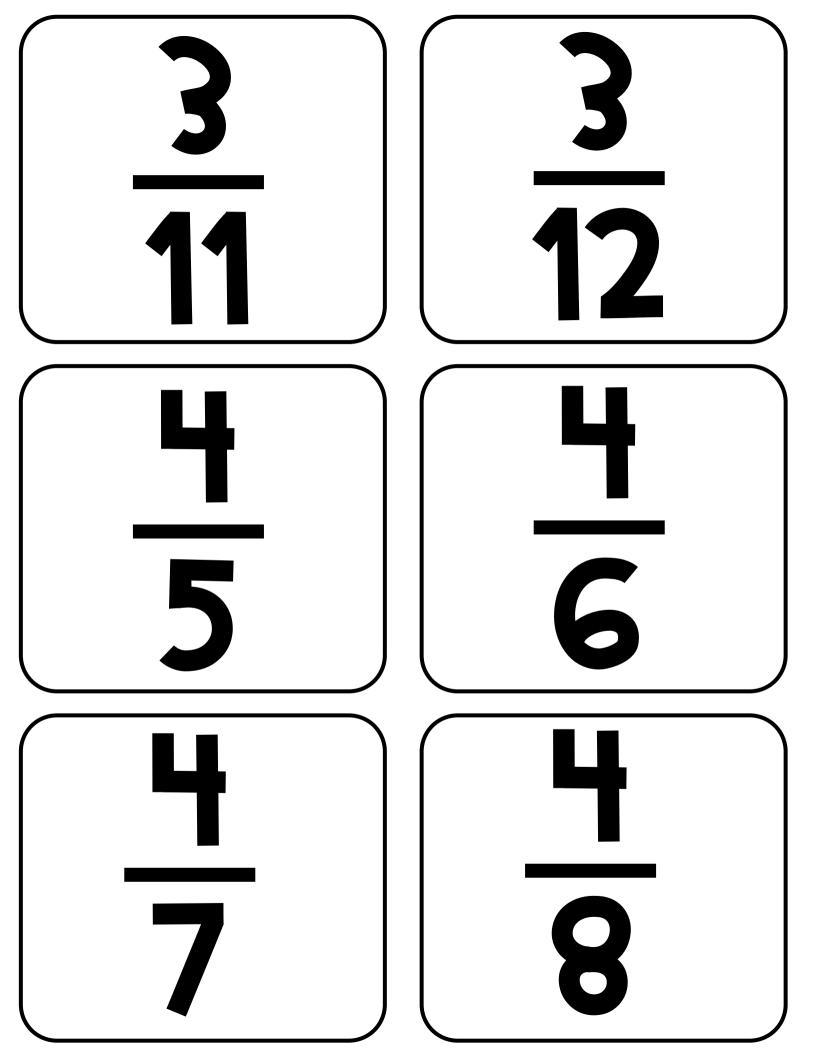

# FRACTIONS Condo

Players create their own fraction bingo cards. One person flips a fraction card and calls it out.

Players create their own fraction bingo cards. One person flips a fraction card and calls it out.

Players create their own fraction bingo cards. One person flips a fraction card and calls it out.

Q O 12 13

Fraction Flash Cards

Includes 3 sets. Geometric fractions, visual fractions and word problems

Fraction Fun Flash Cards