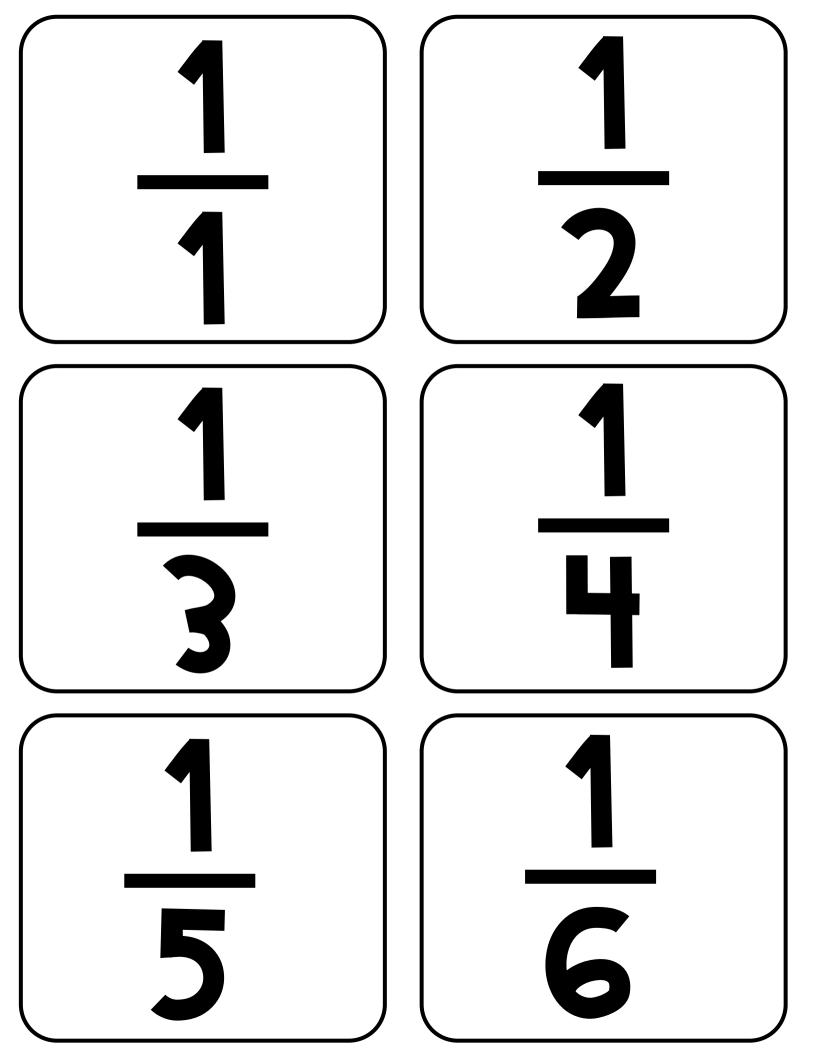

Players create their own fraction bingo cards. One person flips a fraction card and calls it out.

Q O 12 13

Fraction Flash Cards

Includes 3 sets. Geometric fractions, visual fractions and word problems

Fraction Fun Flash Cards

Includes 3 sets. Using wholes to twelfths in symbols and graphs.
With 11 cut-apart cards. Self-checking, answers on back.
Sturdy cards and storage box.

Visit Caring For Classrooms:

www.caringforclassrooms.org