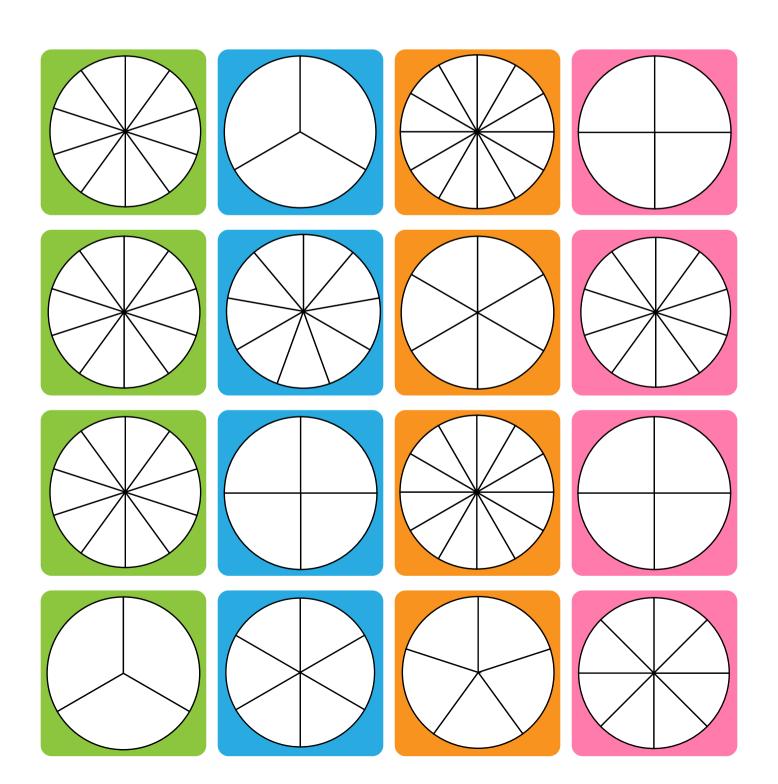

# FRACTIONS Condo

Players create their own fraction bingo cards. One person flips a fraction card and calls it out.

Players create their own fraction bingo cards. One person flips a fraction card and calls it out.

Players create their own fraction bingo cards. One person flips a fraction card and calls it out.

Q O 12 13

Fraction Flash Cards

Includes 3 sets. Geometric fractions, visual fractions and word problems

Fraction Fun Flash Cards