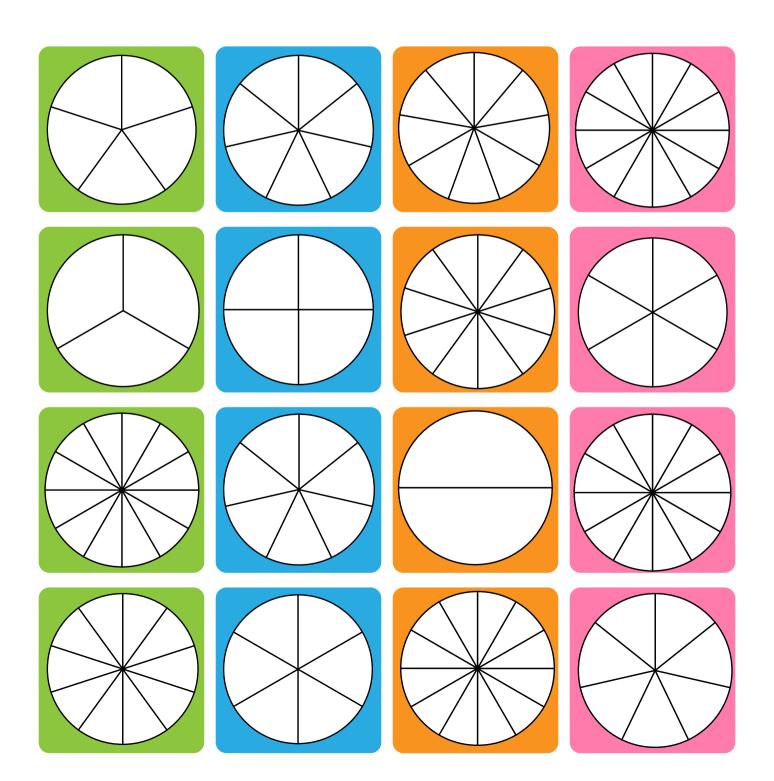

Players create their own fraction bingo cards. One person flips a fraction card and calls it out.

Q O 12 13

Fraction Flash Cards

Includes 3 sets. Geometric fractions, visual fractions and word problems

Fraction Fun Flash Cards

Includes 3 sets. Using wholes to twelfths in symbols and graphs.
With 11 cut-apart cards. Self-checking, answers on back.
Sturdy cards and storage box.

Visit Caring For Classrooms:

www.caringforclassrooms.org