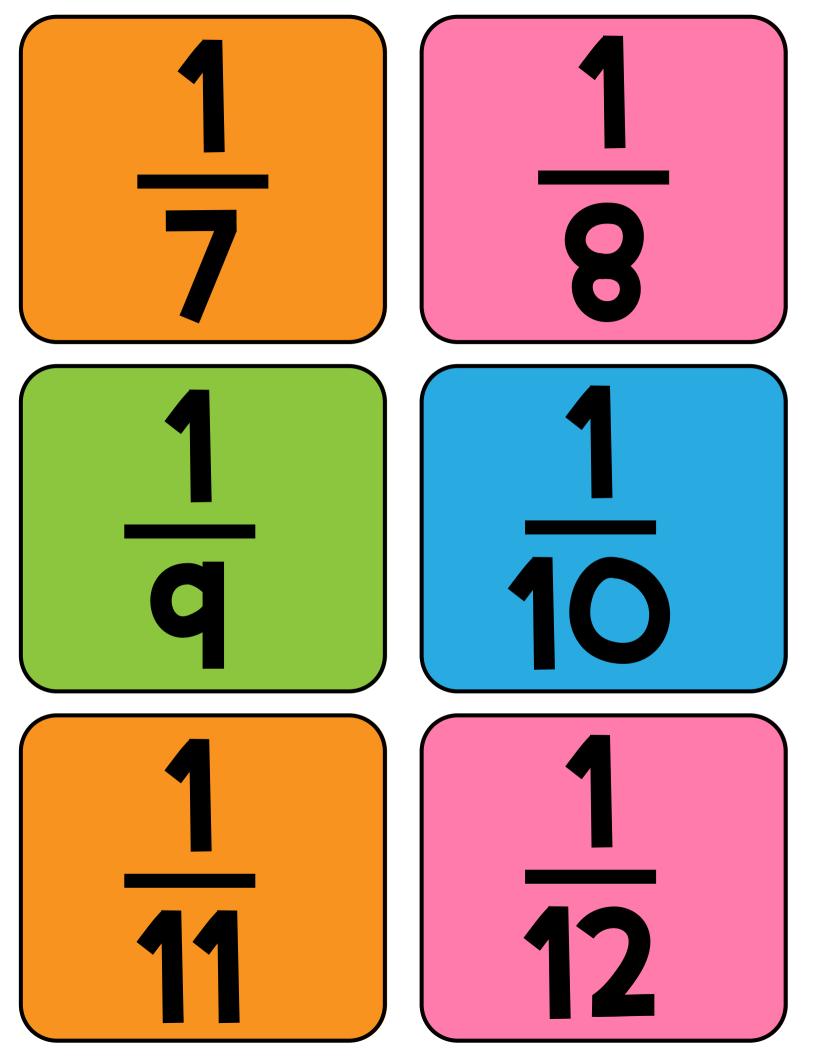

# FRACTIONS Condo

Players create their own fraction bingo cards. One person flips a fraction card and calls it out.

Players create their own fraction bingo cards. One person flips a fraction card and calls it out.

Players create their own fraction bingo cards. One person flips a fraction card and calls it out.

Q O 12 13

Fraction Flash Cards

Includes 3 sets. Geometric fractions, visual fractions and word problems

Fraction Fun Flash Cards