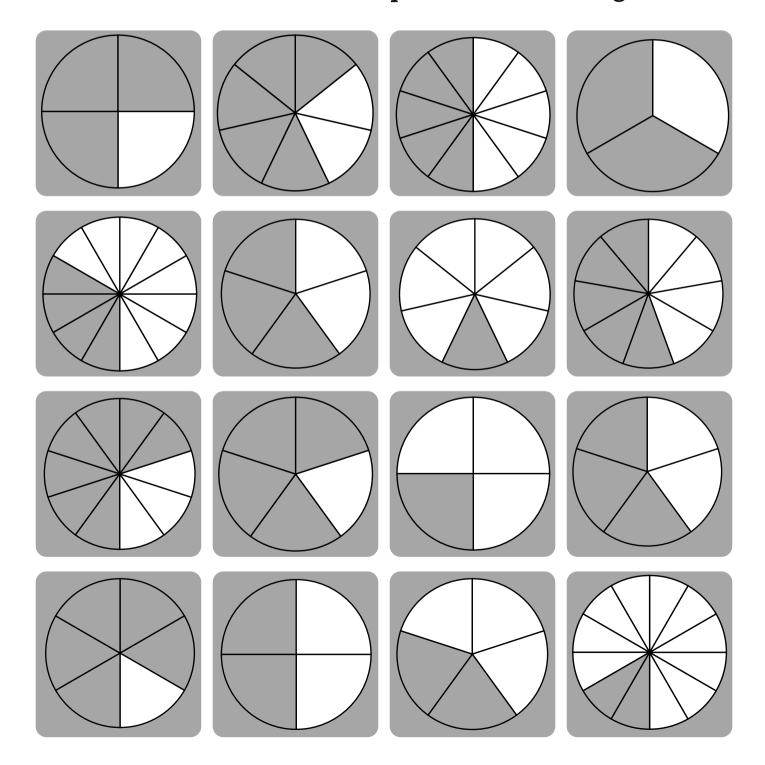

Dive into the world of fractions with the thrilling fraction bingo! Ideal for first to fourth graders, this Fraction Game allows for group or solo play. Listen, write, or shade the calledout fraction to pinpoint the problem. Let the learning fun begin!

In this packet you have the option of Color, Blank, Black & White Bingo Cards.