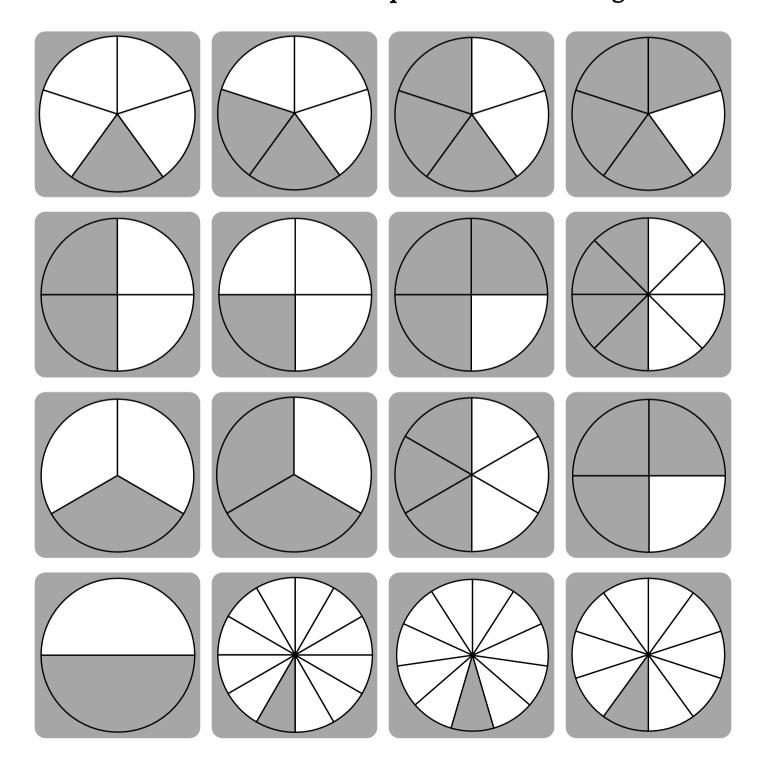

# FRACTIONS Condo

Players create their own fraction bingo cards. One person flips a fraction card and calls it out.

Players create their own fraction bingo cards. One person flips a fraction card and calls it out.

Players create their own fraction bingo cards. One person flips a fraction card and calls it out.

Q O 12 13

Fraction Flash Cards

Includes 3 sets. Geometric fractions, visual fractions and word problems

Fraction Fun Flash Cards