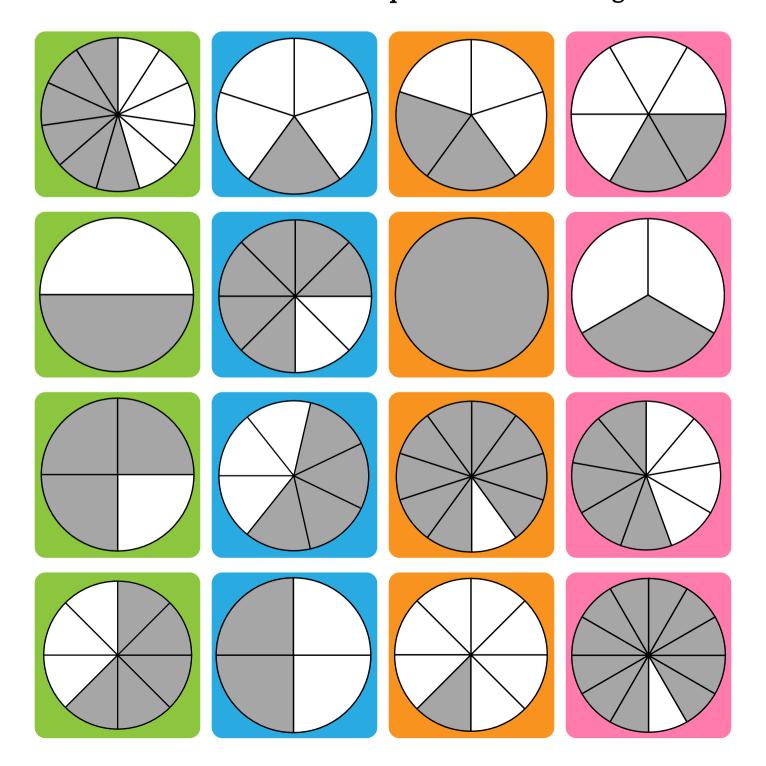

Dive into the world of fractions with the thrilling fraction bingo! Ideal for first to fourth graders, this Fraction Game allows for group or solo play. Listen, write, or shade the calledout fraction to pinpoint the problem. Let the learning fun begin!

In this packet you have the option of Color, Blank, Black & White Bingo Cards.