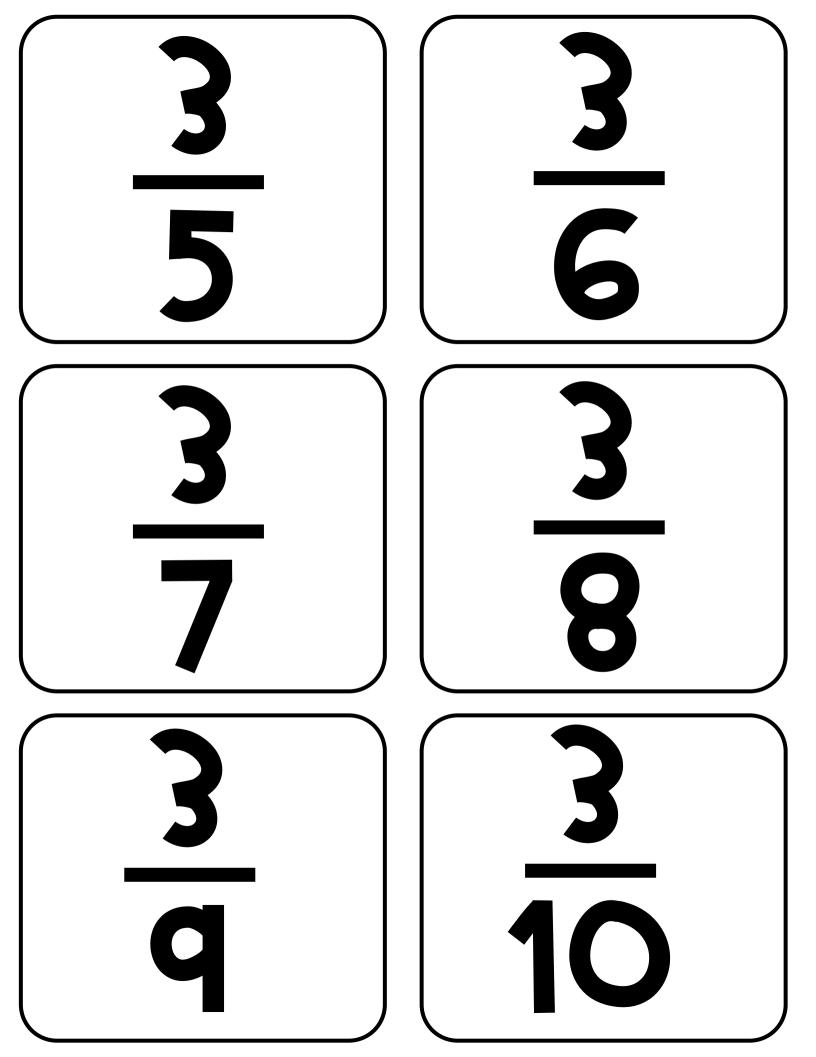

# FRACTIONS Condo

Players create their own fraction bingo cards. One person flips a fraction card and calls it out.

Players create their own fraction bingo cards. One person flips a fraction card and calls it out.

Players create their own fraction bingo cards. One person flips a fraction card and calls it out.

Q O 12 13

Fraction Flash Cards

Includes 3 sets. Geometric fractions, visual fractions and word problems

Fraction Fun Flash Cards