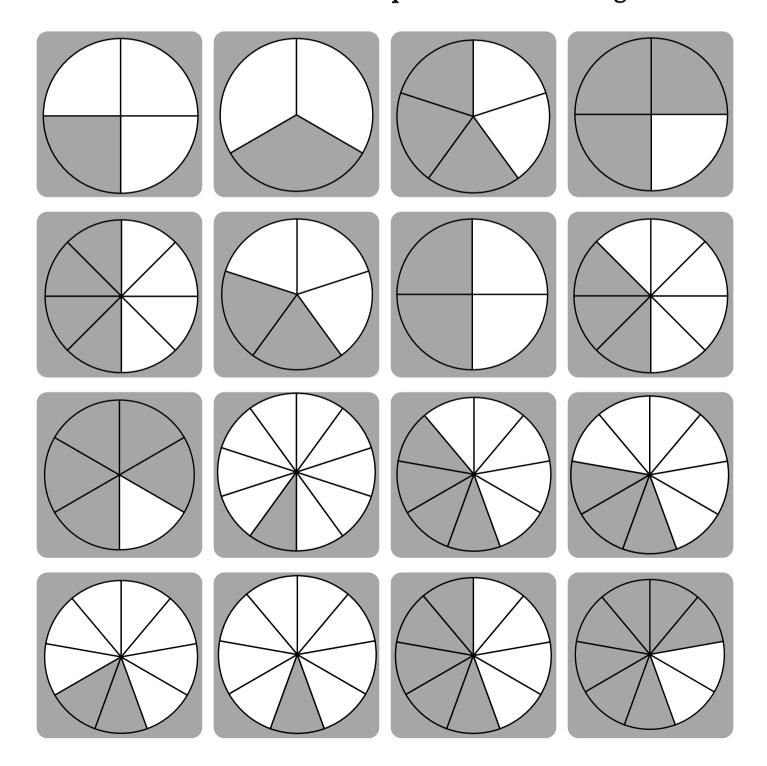

# FRACTIONS Condo

Players create their own fraction bingo cards. One person flips a fraction card and calls it out.

Players create their own fraction bingo cards. One person flips a fraction card and calls it out.

Players create their own fraction bingo cards. One person flips a fraction card and calls it out.

Q O 12 13

Fraction Flash Cards

Includes 3 sets. Geometric fractions, visual fractions and word problems

Fraction Fun Flash Cards