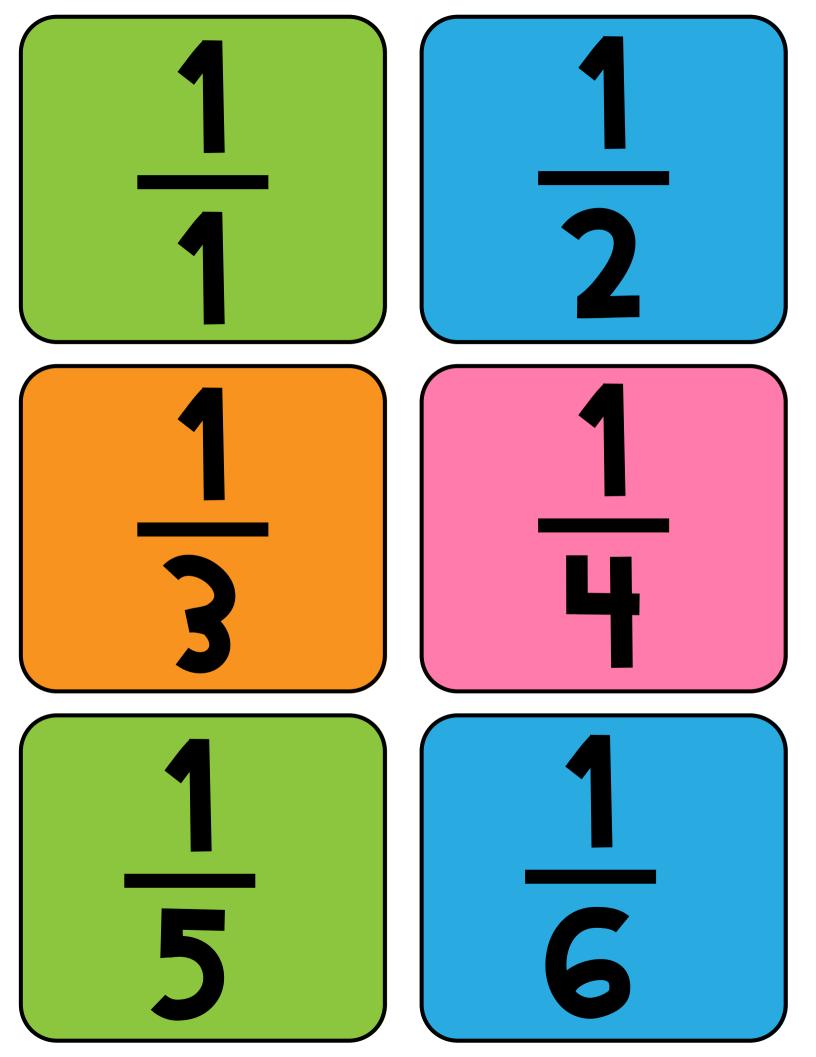

# FRACTIONS Condo

Players create their own fraction bingo cards. One person flips a fraction card and calls it out.

Players create their own fraction bingo cards. One person flips a fraction card and calls it out.

Players create their own fraction bingo cards. One person flips a fraction card and calls it out.

Q O 12 13

Fraction Flash Cards

Includes 3 sets. Geometric fractions, visual fractions and word problems

Fraction Fun Flash Cards