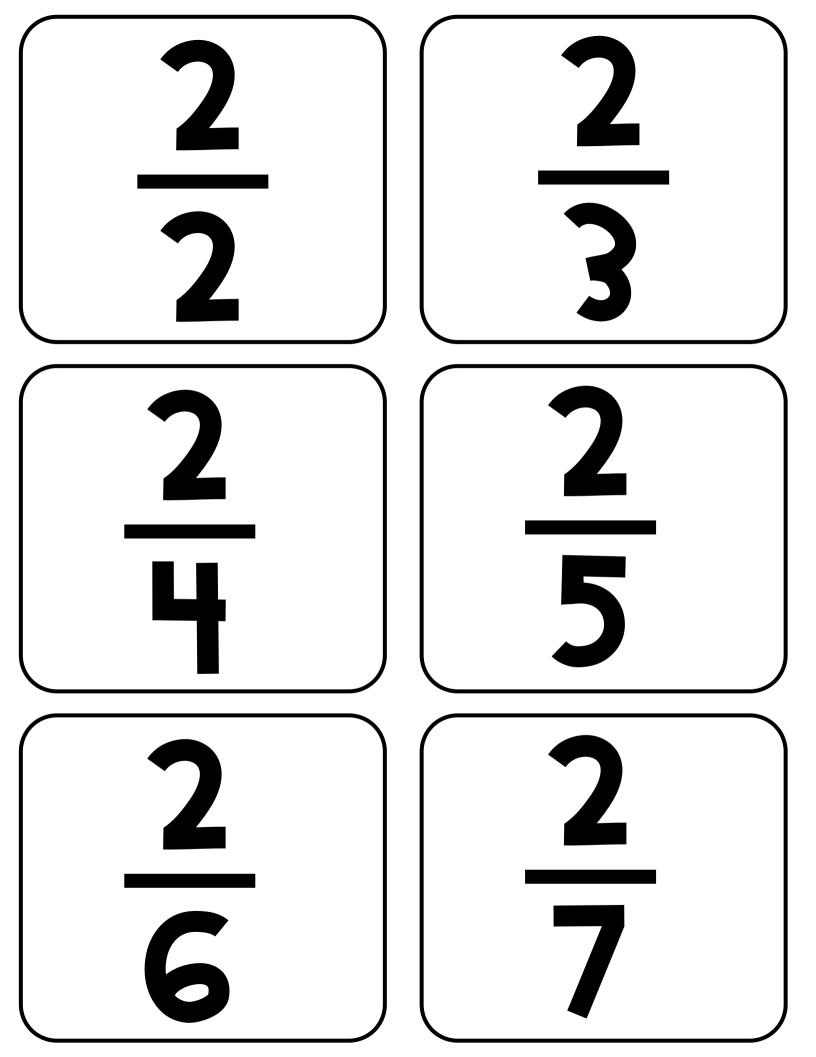

# FRACTIONS Condo

Players create their own fraction bingo cards. One person flips a fraction card and calls it out.

Players create their own fraction bingo cards. One person flips a fraction card and calls it out.

Players create their own fraction bingo cards. One person flips a fraction card and calls it out.

Q O 12 13

Fraction Flash Cards

Includes 3 sets. Geometric fractions, visual fractions and word problems

Fraction Fun Flash Cards