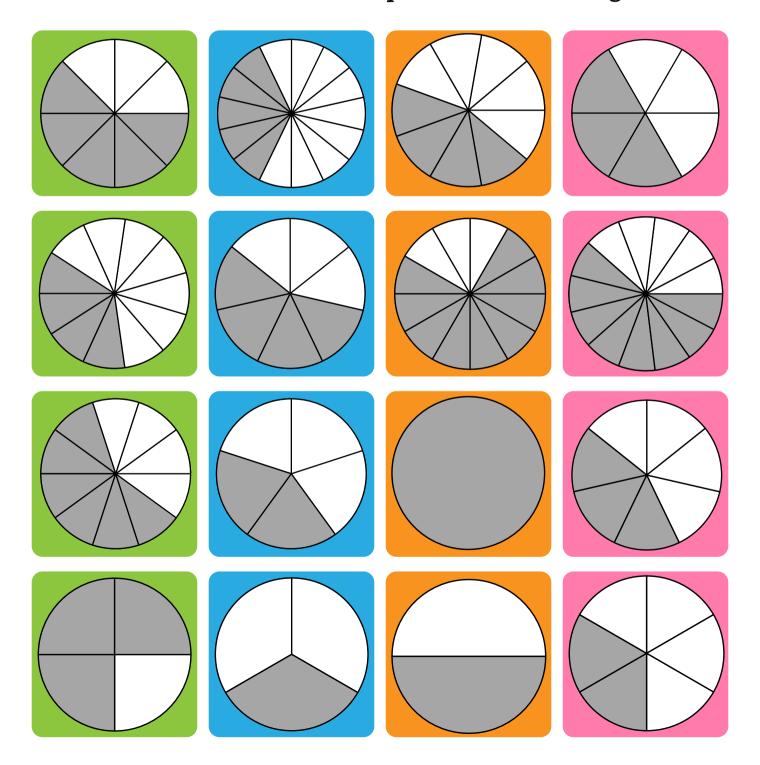

Dive into the world of fractions with the thrilling fraction bingo! Ideal for first to fourth graders, this Fraction Game allows for group or solo play. Listen, write, or shade the calledout fraction to pinpoint the problem. Let the learning fun begin!

In this packet you have the option of Color, Blank, Black & White Bingo Cards.