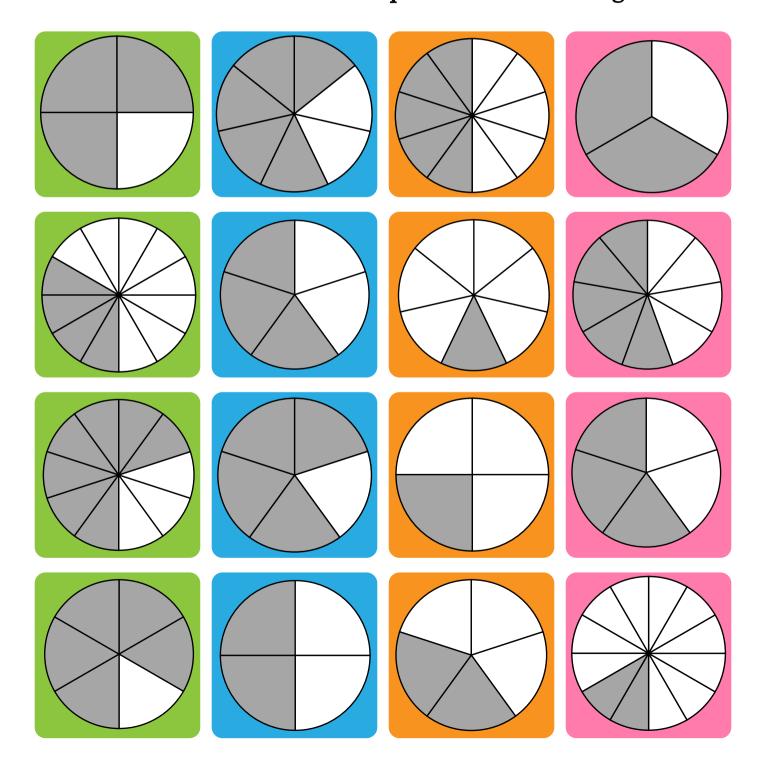

Dive into the world of fractions with the thrilling fraction bingo! Ideal for first to fourth graders, this Fraction Game allows for group or solo play. Listen, write, or shade the calledout fraction to pinpoint the problem. Let the learning fun begin!

In this packet you have the option of Color, Blank, Black & White Bingo Cards.