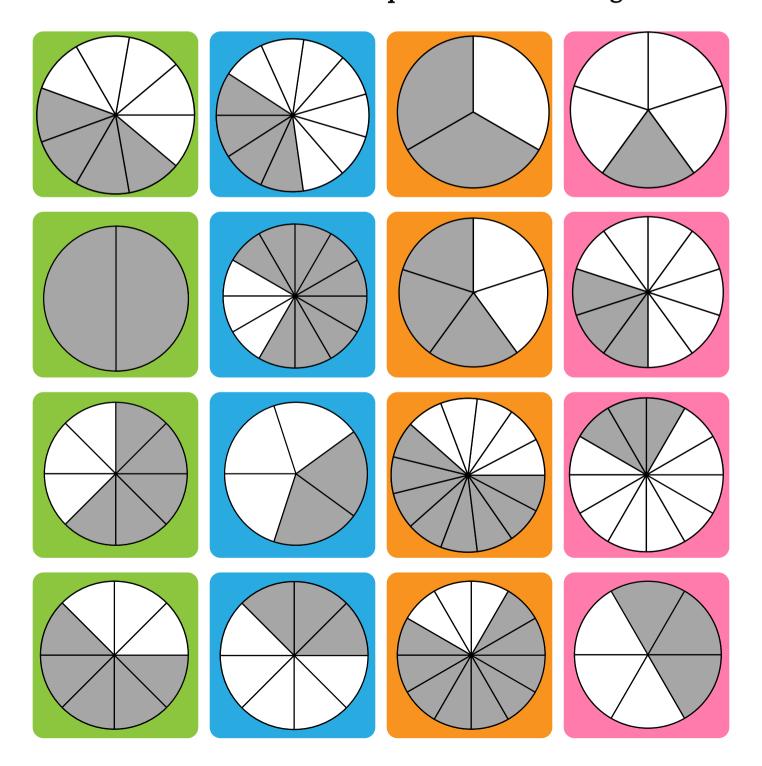

# FRACTIONS Condo

Players create their own fraction bingo cards. One person flips a fraction card and calls it out.

Players create their own fraction bingo cards. One person flips a fraction card and calls it out.

Players create their own fraction bingo cards. One person flips a fraction card and calls it out.

Q O 12 13

Fraction Flash Cards

Includes 3 sets. Geometric fractions, visual fractions and word problems

Fraction Fun Flash Cards