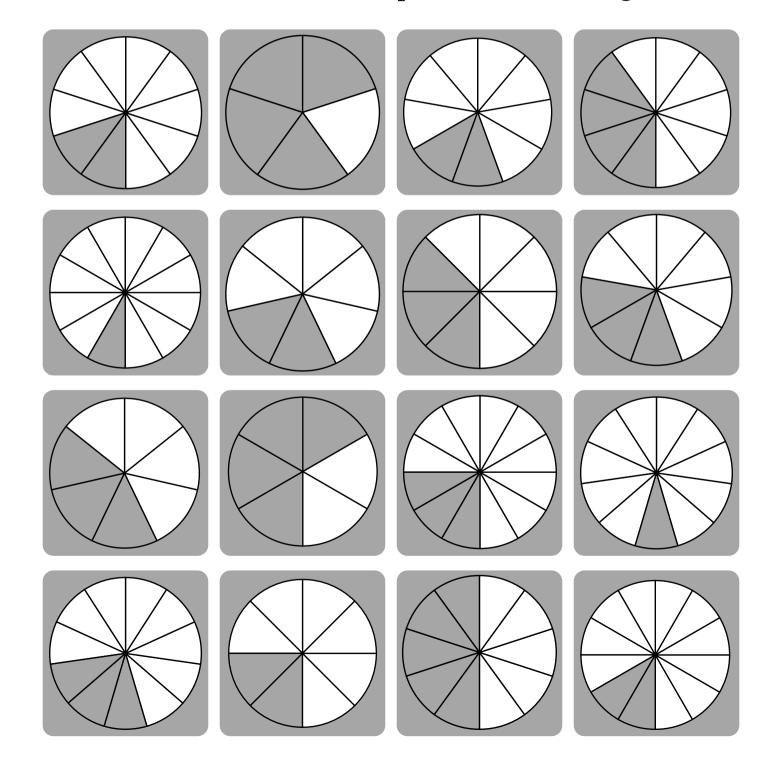

Players create their own fraction bingo cards. One person flips a fraction card and calls it out.

Q O 12 13

Fraction Flash Cards

Includes 3 sets. Geometric fractions, visual fractions and word problems

Fraction Fun Flash Cards