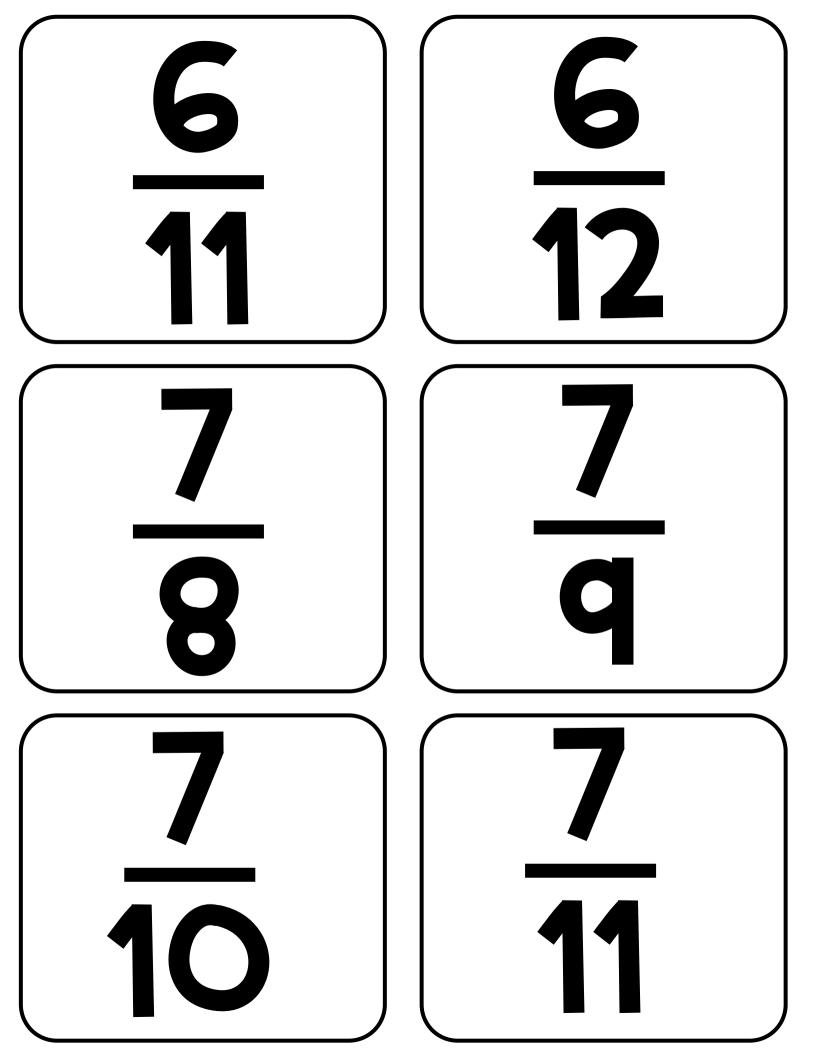

# FRACTIONS Condo

Players create their own fraction bingo cards. One person flips a fraction card and calls it out.

Players create their own fraction bingo cards. One person flips a fraction card and calls it out.

Players create their own fraction bingo cards. One person flips a fraction card and calls it out.

Q O 12 13

Fraction Flash Cards

Includes 3 sets. Geometric fractions, visual fractions and word problems

Fraction Fun Flash Cards