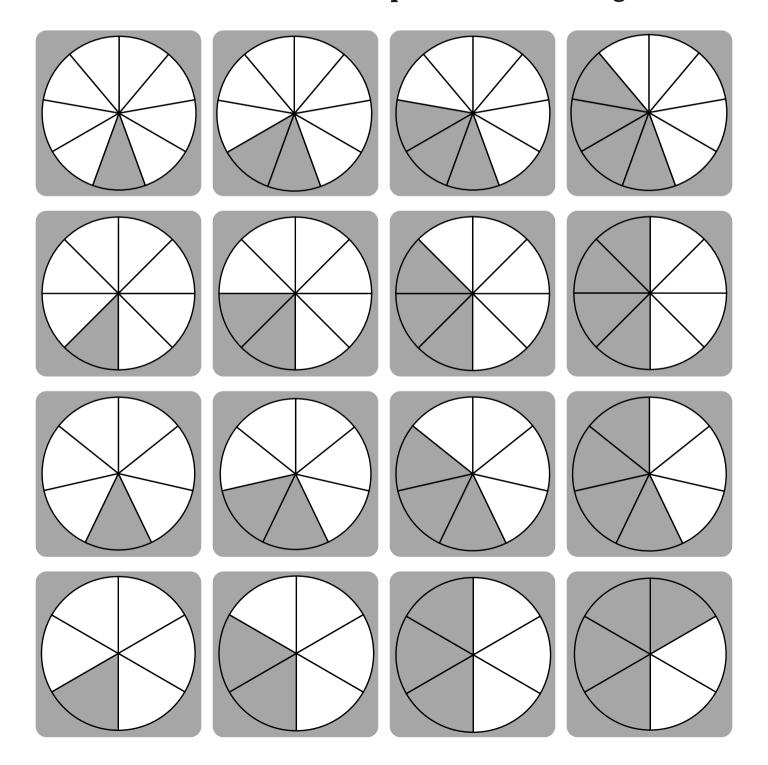

# FRACTIONS Condo

Players create their own fraction bingo cards. One person flips a fraction card and calls it out.

Players create their own fraction bingo cards. One person flips a fraction card and calls it out.

Players create their own fraction bingo cards. One person flips a fraction card and calls it out.

Q O 12 13

Fraction Flash Cards

Includes 3 sets. Geometric fractions, visual fractions and word problems

Fraction Fun Flash Cards