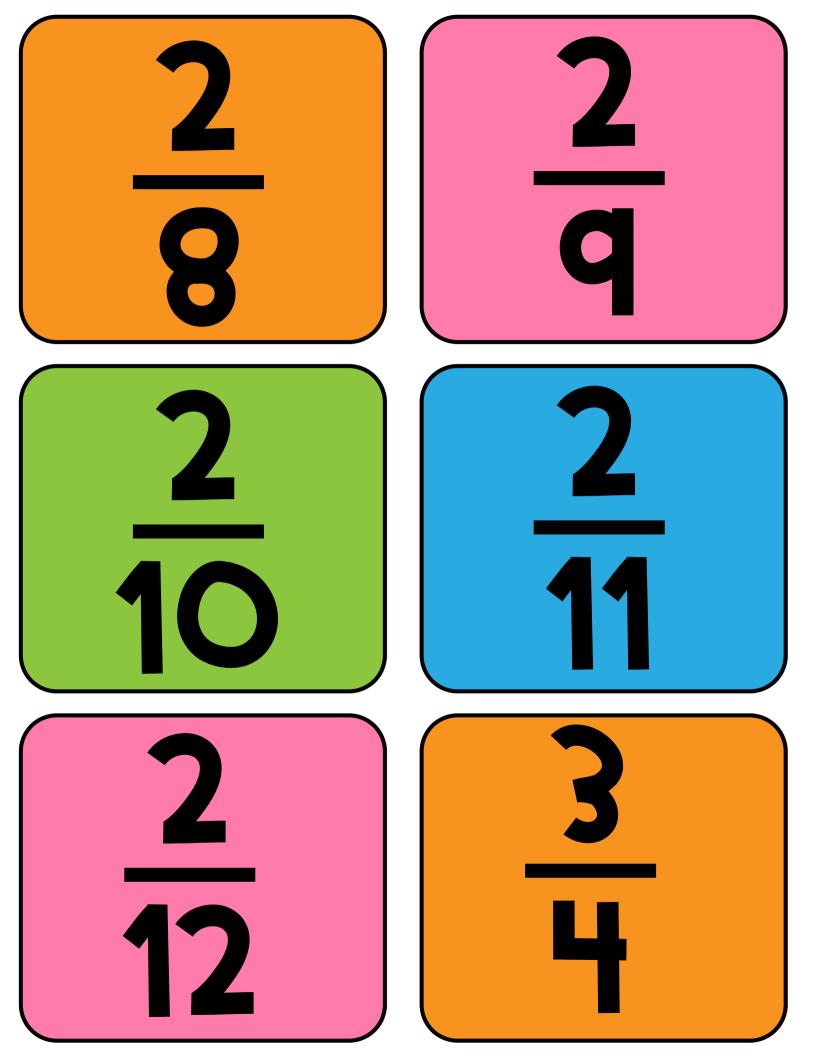

# FRACTIONS Condo

Players create their own fraction bingo cards. One person flips a fraction card and calls it out.

Players create their own fraction bingo cards. One person flips a fraction card and calls it out.

Players create their own fraction bingo cards. One person flips a fraction card and calls it out.

Q O 12 13

Fraction Flash Cards

Includes 3 sets. Geometric fractions, visual fractions and word problems

Fraction Fun Flash Cards