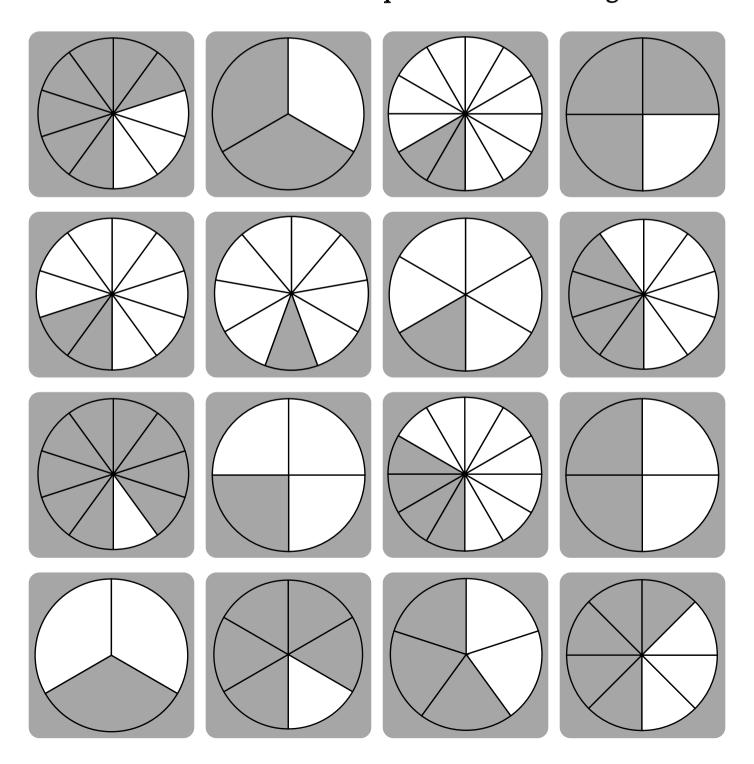

Dive into the world of fractions with the thrilling fraction bingo! Ideal for first to fourth graders, this Fraction Game allows for group or solo play. Listen, write, or shade the calledout fraction to pinpoint the problem. Let the learning fun begin!

In this packet you have the option of Color, Blank, Black & White Bingo Cards.