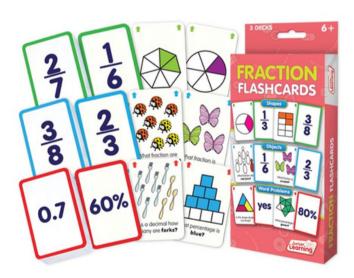

Players create their own fraction bingo cards. One person flips a fraction card and calls it out.

Q O 12 13

Fraction Flash Cards

Includes 3 sets. Geometric fractions, visual fractions and word problems

Fraction Fun Flash Cards

Includes 3 sets. Using wholes to twelfths in symbols and graphs.
With 11 cut-apart cards. Self-checking, answers on back.
Sturdy cards and storage box.

Visit Caring For Classrooms:

www.caringforclassrooms.org