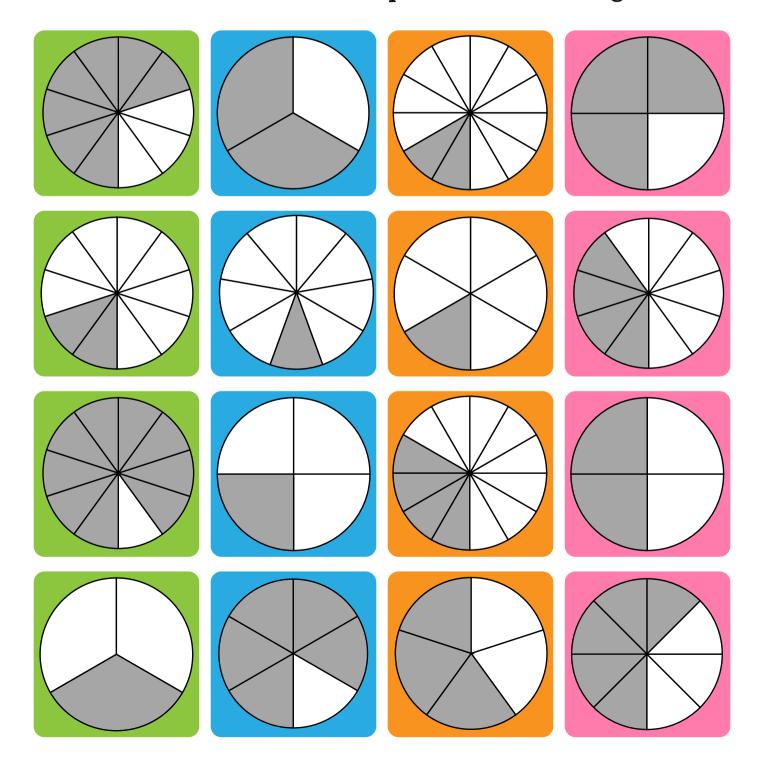

Dive into the world of fractions with the thrilling fraction bingo! Ideal for first to fourth graders, this Fraction Game allows for group or solo play. Listen, write, or shade the calledout fraction to pinpoint the problem. Let the learning fun begin!

In this packet you have the option of Color, Blank, Black & White Bingo Cards.