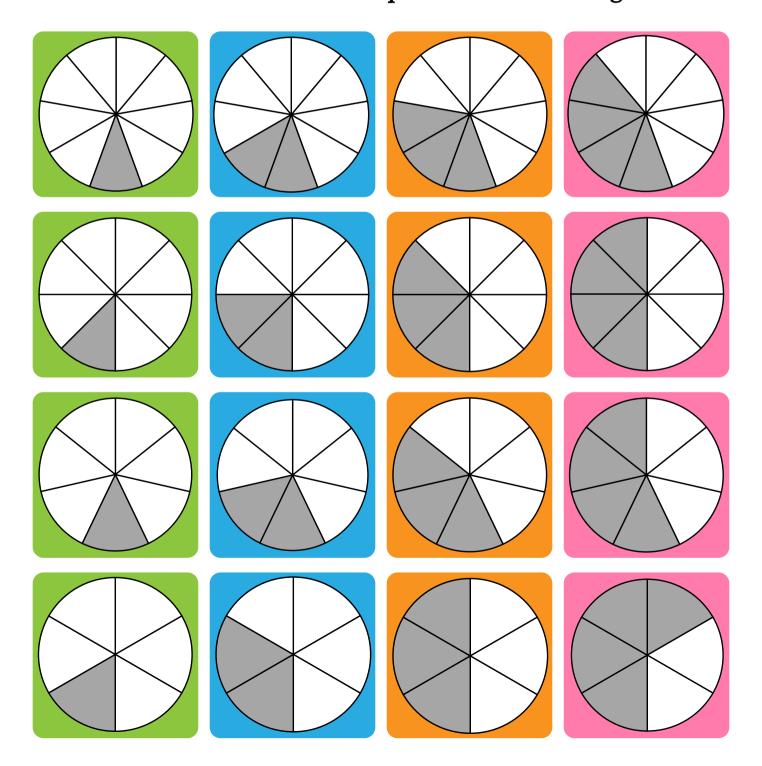

Dive into the world of fractions with the thrilling fraction bingo! Ideal for first to fourth graders, this Fraction Game allows for group or solo play. Listen, write, or shade the calledout fraction to pinpoint the problem. Let the learning fun begin!

In this packet you have the option of Color, Blank, Black & White Bingo Cards.