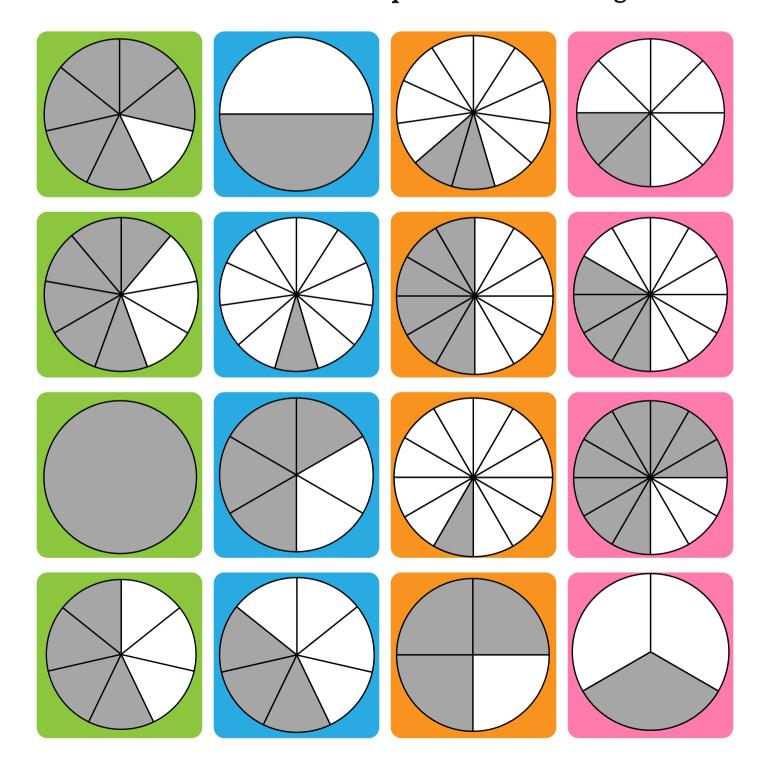

Dive into the world of fractions with the thrilling fraction bingo! Ideal for first to fourth graders, this Fraction Game allows for group or solo play. Listen, write, or shade the calledout fraction to pinpoint the problem. Let the learning fun begin!

In this packet you have the option of Color, Blank, Black & White Bingo Cards.