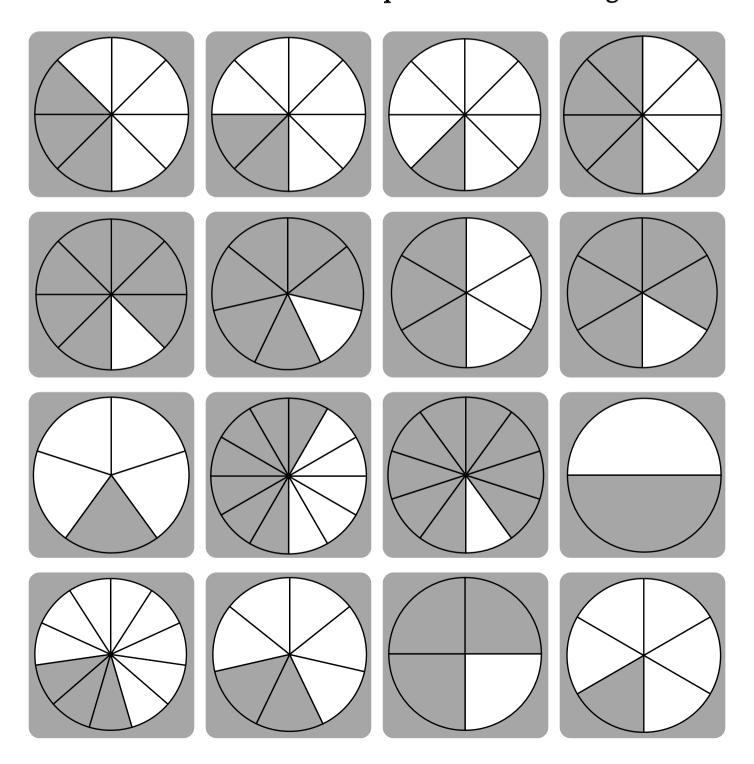

# FRACTIONS Condo

Players create their own fraction bingo cards. One person flips a fraction card and calls it out.

Players create their own fraction bingo cards. One person flips a fraction card and calls it out.

Players create their own fraction bingo cards. One person flips a fraction card and calls it out.

Q O 12 13

Fraction Flash Cards

Includes 3 sets. Geometric fractions, visual fractions and word problems

Fraction Fun Flash Cards