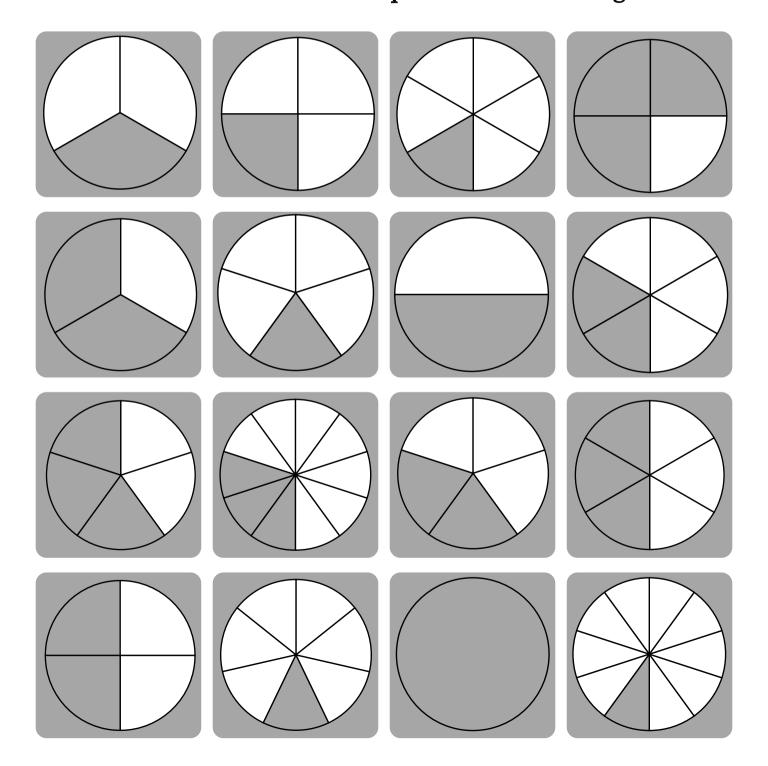

# FRACTIONS Condo

Players create their own fraction bingo cards. One person flips a fraction card and calls it out.

Players create their own fraction bingo cards. One person flips a fraction card and calls it out.

Players create their own fraction bingo cards. One person flips a fraction card and calls it out.

Q O 12 13

Fraction Flash Cards

Includes 3 sets. Geometric fractions, visual fractions and word problems

Fraction Fun Flash Cards