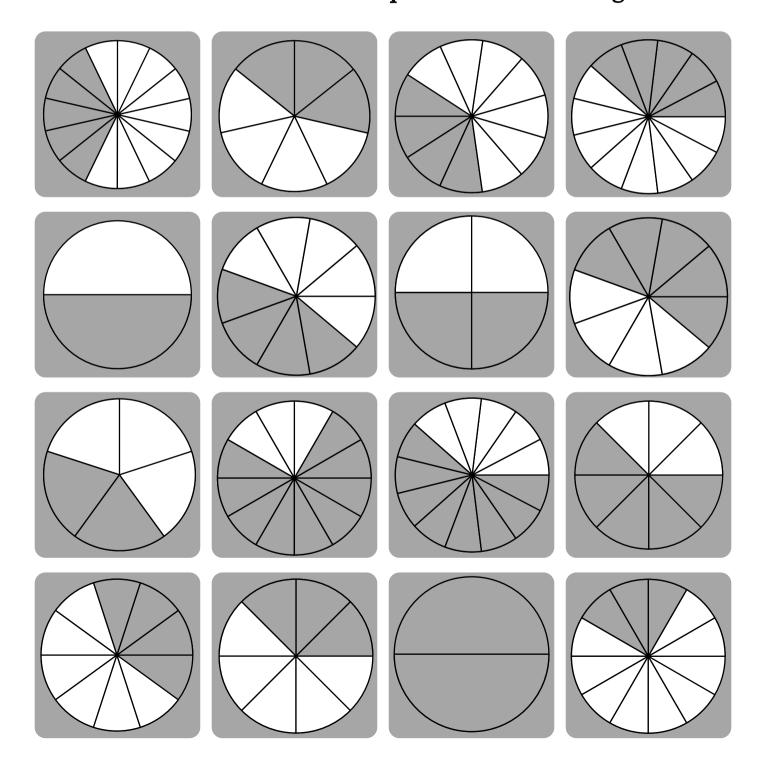

Players create their own fraction bingo cards. One person flips a fraction card and calls it out.

Q O 12 13

Fraction Flash Cards

Includes 3 sets. Geometric fractions, visual fractions and word problems

Fraction Fun Flash Cards

Includes 3 sets. Using wholes to twelfths in symbols and graphs.
With 11 cut-apart cards. Self-checking, answers on back.
Sturdy cards and storage box.

Visit Caring For Classrooms:

www.caringforclassrooms.org