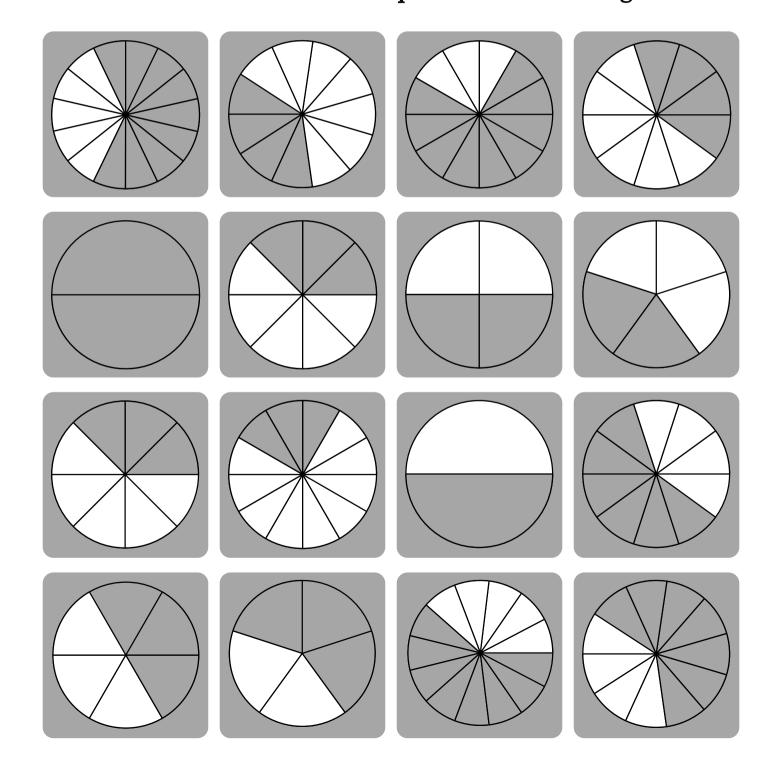

Players create their own fraction bingo cards. One person flips a fraction card and calls it out.

Q O 12 13

Fraction Flash Cards

Includes 3 sets. Geometric fractions, visual fractions and word problems

Fraction Fun Flash Cards