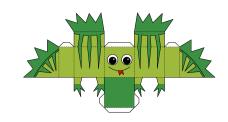

## LIZARD CUBE

COIOT, CUt, fold, and paste the lizard shape according to the instructions given below.