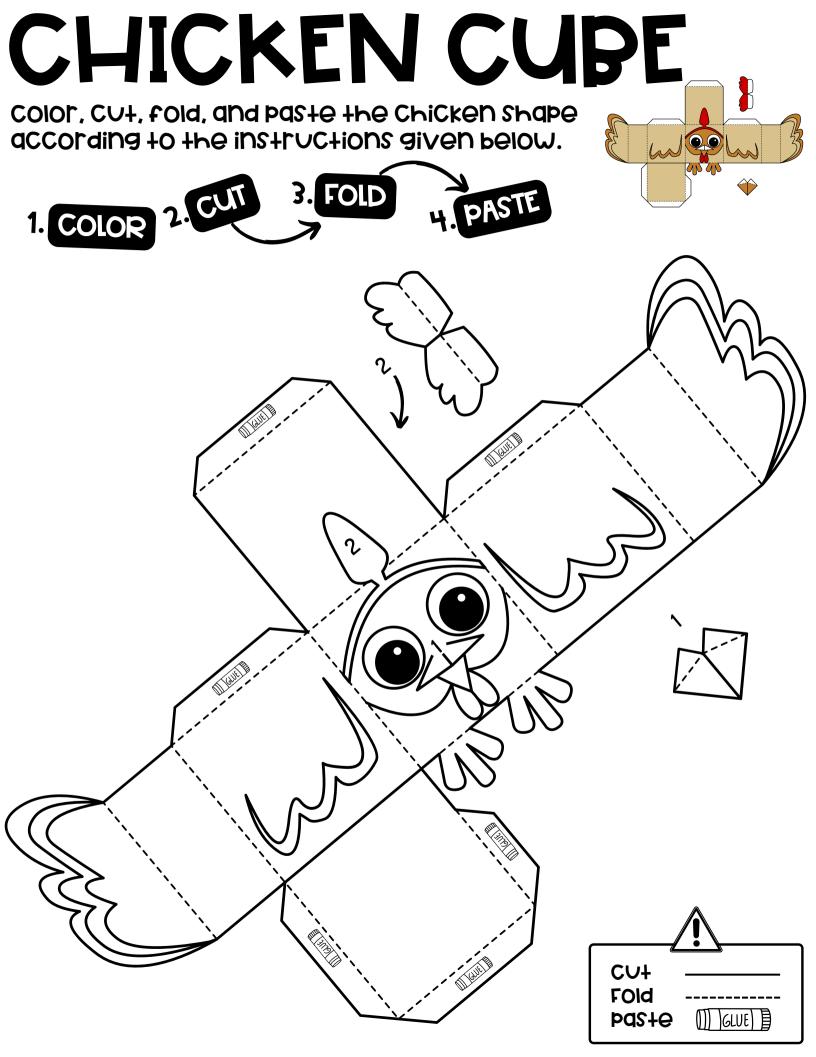

### FISH CUBE

CUt, fold, and paste the fish shape according to the instructions given below.