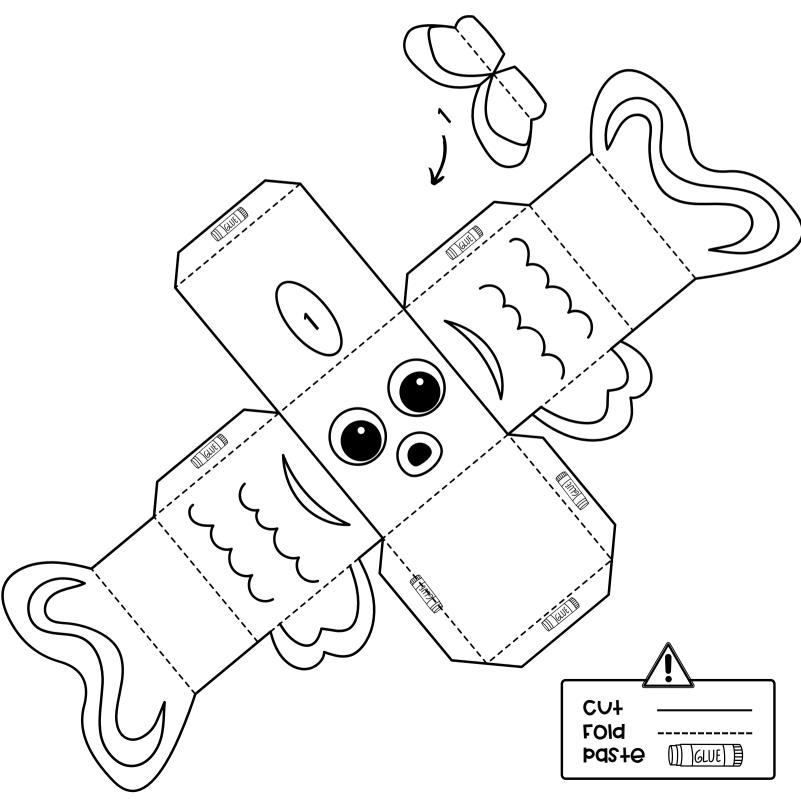

### FISH CUBE

CUt, fold, and paste the fish shape according to the instructions given below.