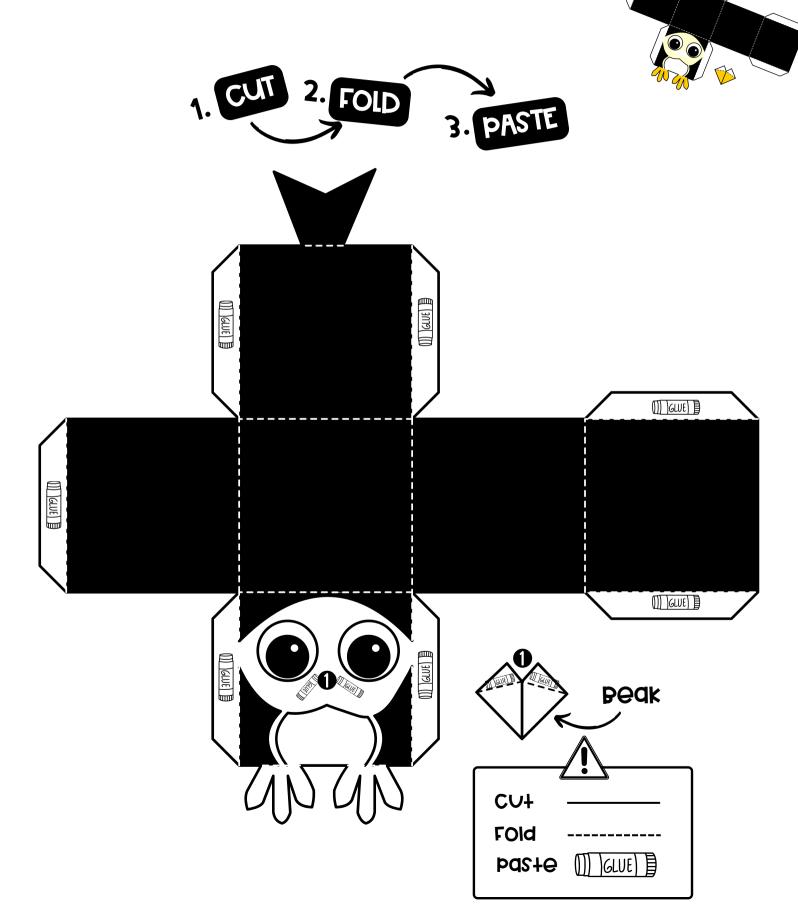

### CRAP CUPE

COIOT, CU+, FOId, and paste the Crab shape according to the instructions given below.

PENGUIN CUPE

CUt, fold, and glue the penguin shape according to the instructions given below.