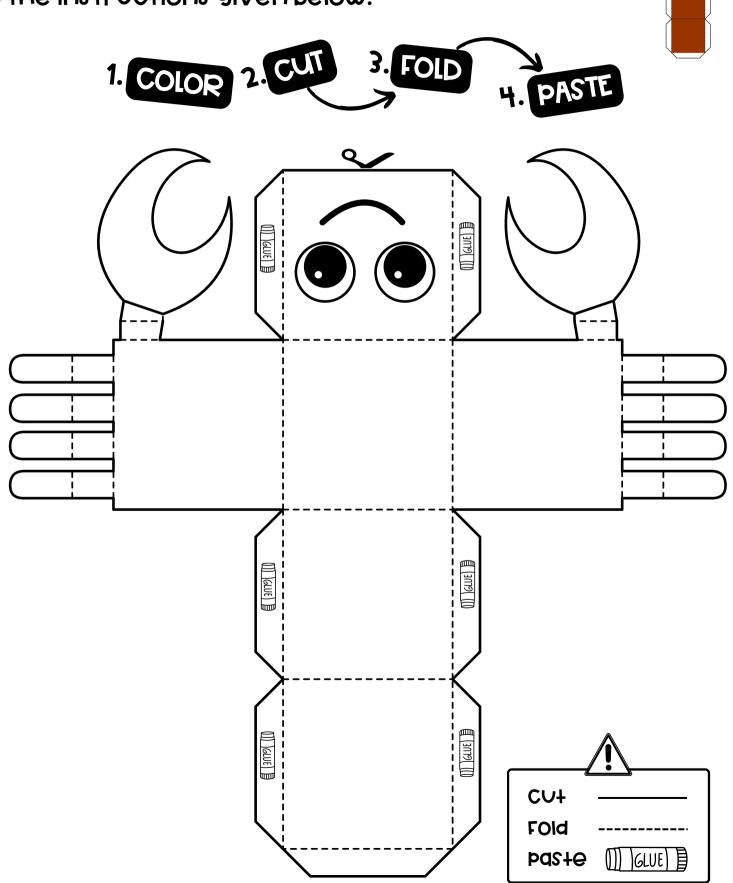

### CRAP CUPE

COIOT, CU+, FOId, and paste the Crab shape according to the instructions given below.

PENGUIN CUPE

CUt, fold, and glue the penguin shape according to the instructions given below.