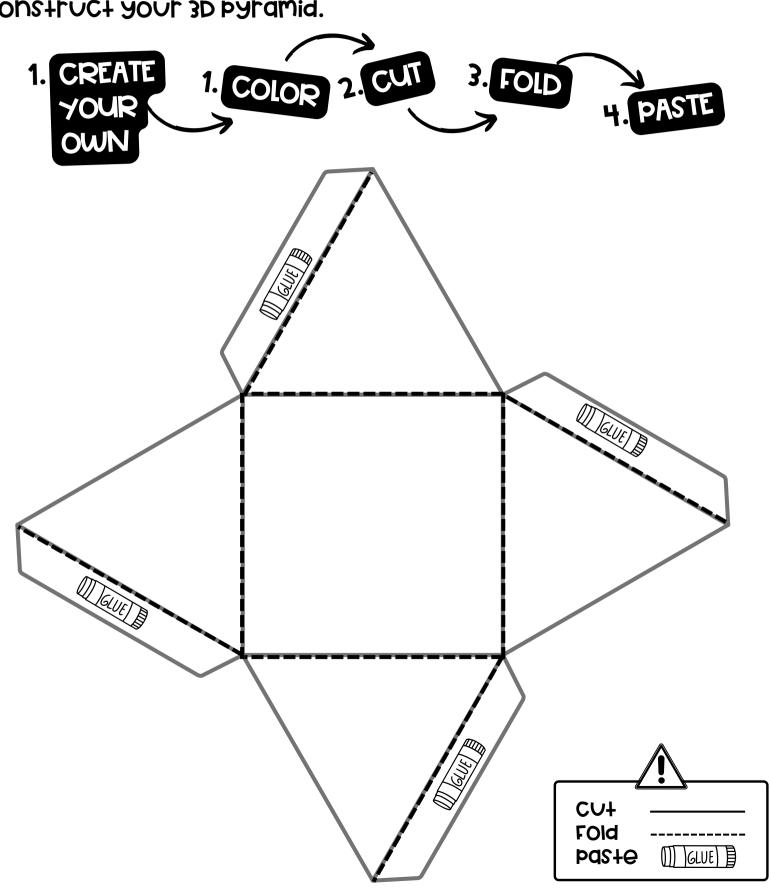

### SQUARE-BASED PYRAMID NET

COIOT, CUT around the net, and paste the white flaps to construct your 3D pyramid.