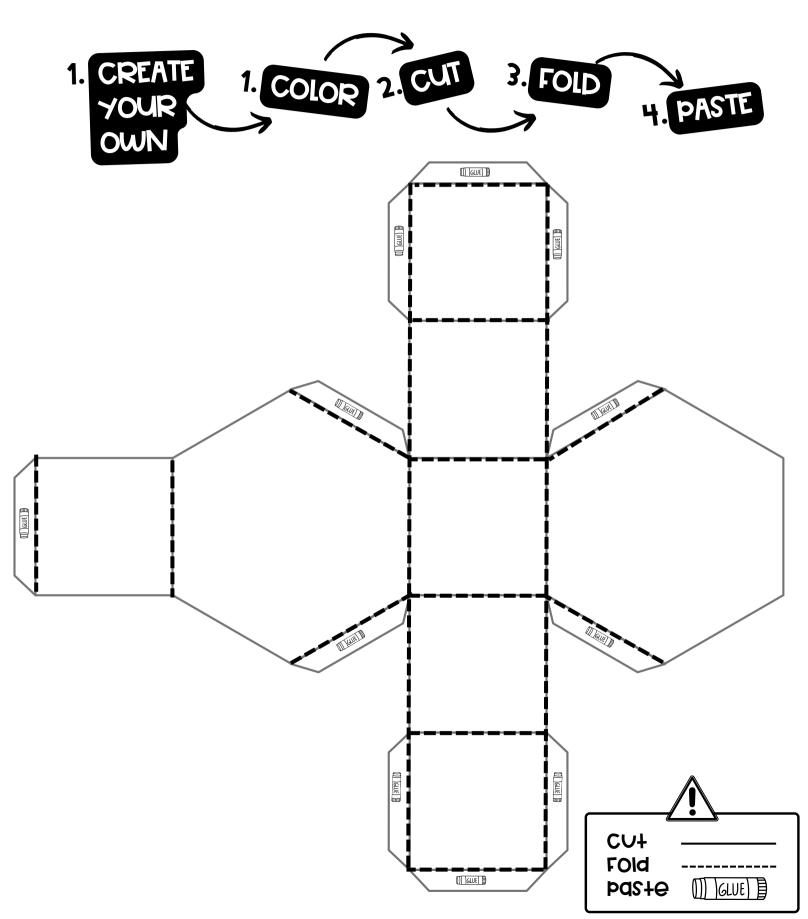

s given below.



### **BUILD A SKELETON**

Color and CU+ OU+ the following skeleton pieces along their dotted lines. GIVE all the pieces together at the junction points.



### FISH CUBE

CUt, fold, and paste the fish shape according to the instructions given below.







## LIZARD CUBE



COIOT, CUt, fold, and paste the lizard shape according to the instructions given below.





### CUPE NET

COIOT, CUt around the net, and paste the white flaps to



### PRISM NET

COIOR, CUt ground the net and paste the white flaps to



### CYLINDER NET

COIOT, CUT around the Cylinder, and paste the White Flaps to Construct your 3D Cylinder.



### SQUARE-BASED PYRAMID NET

COIOT, CUT around the net, and paste the white flaps to construct your 3D pyramid.



#### HEXAGONAL PRISM NET

Your 3D prism.