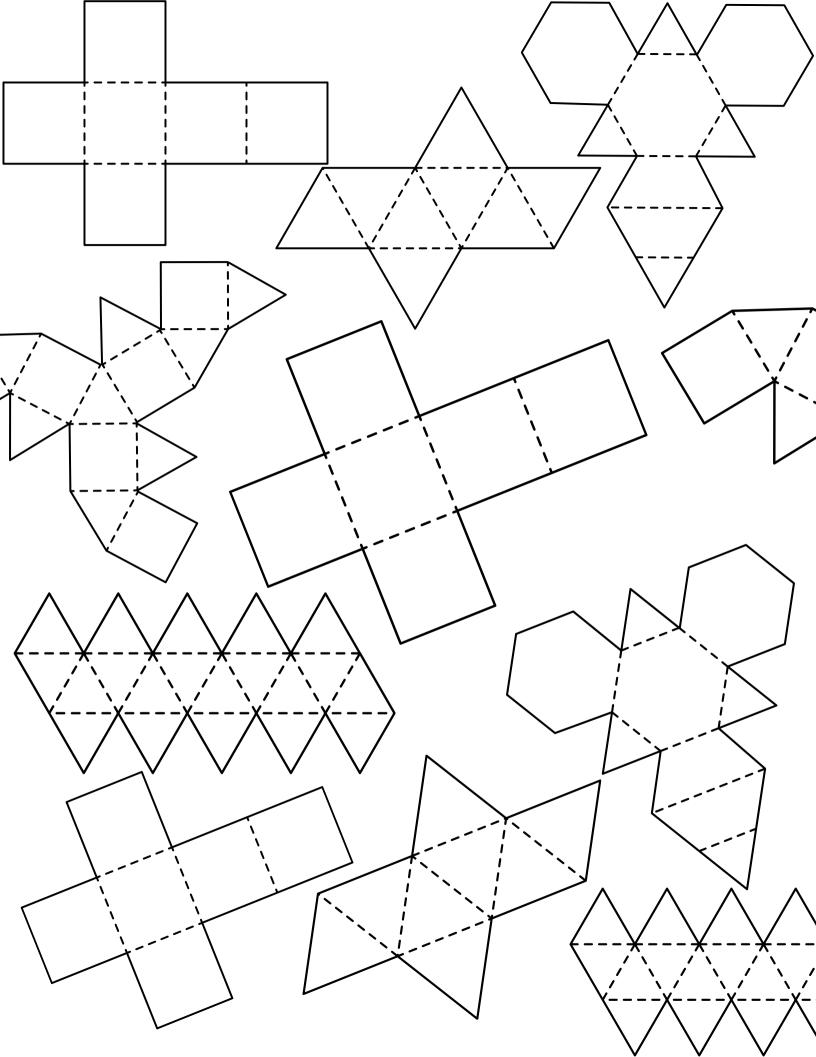

### CUPE NET

COIOT, CUt around the net, and paste the white flaps to

### PRISM NET

COIOR, CUt ground the net and paste the white flaps to

### SQUARE-BASED PYRAMID NET

COIOT, CUT around the net, and paste the white flaps to construct your 3D pyramid.

#### HEXAGONAL PRISM NET

Your 3D prism.