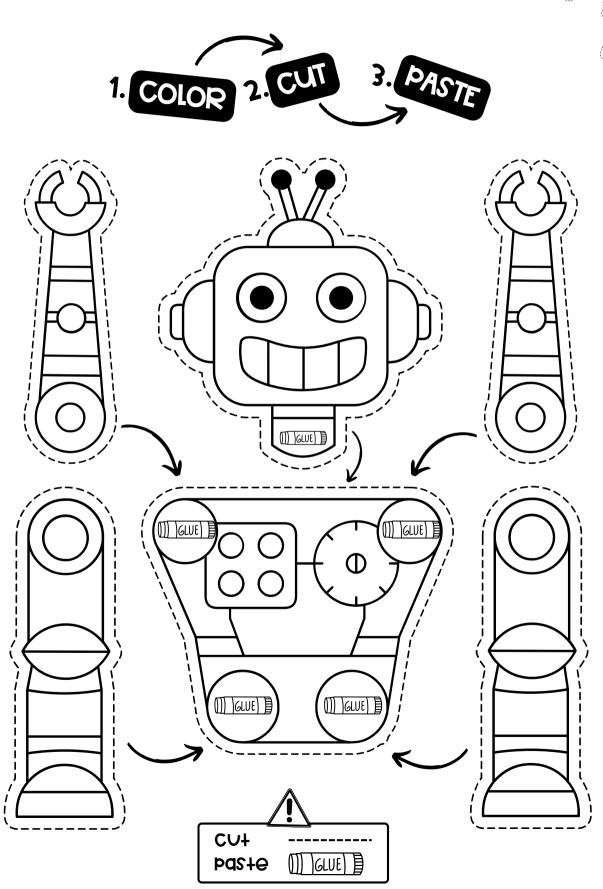

# PUILD A ROBOT

color, cut, and glue the robot from the dotted lines from the instructions given below.