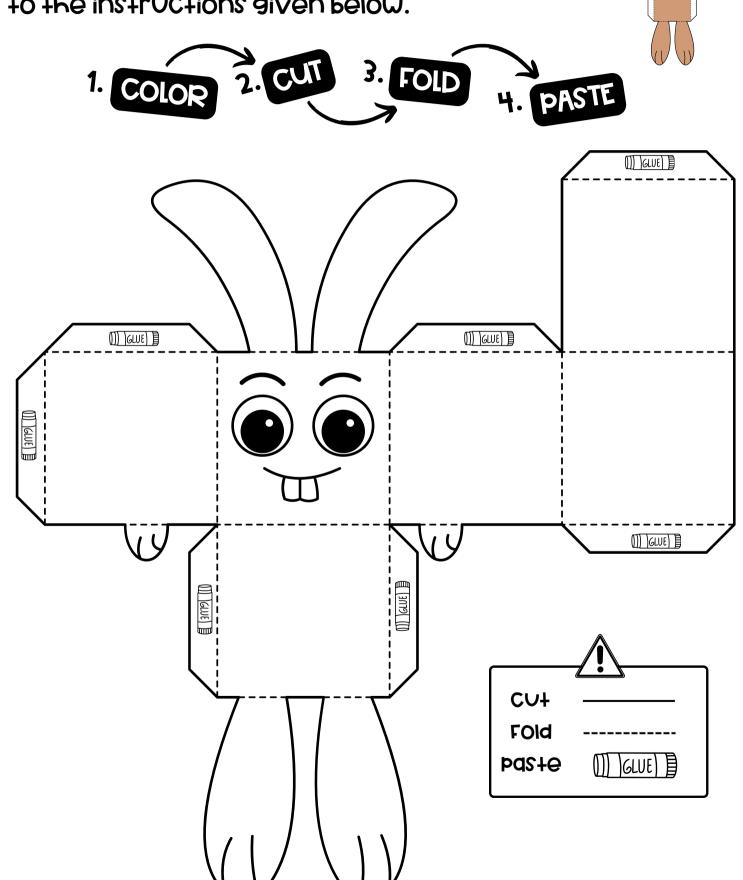

## RAPPIT CUPE

COIOT, CU+, FOId, and paste the rabbit according to the instructions given below.

 $\odot$ 