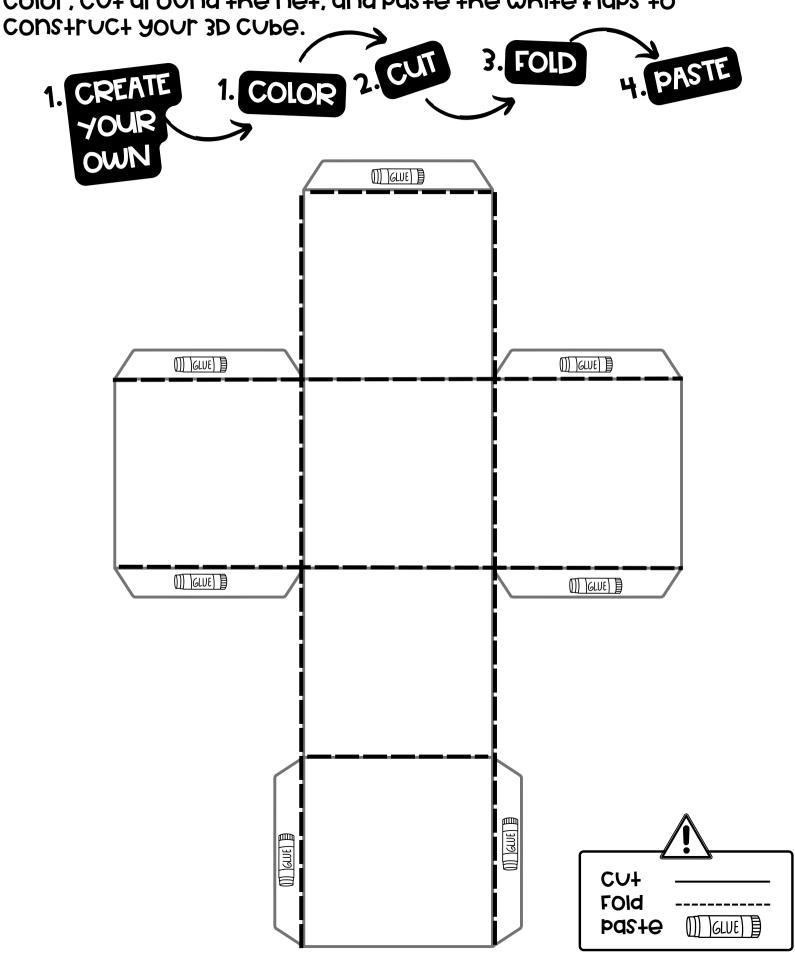

ing to the instructions given below.

 $\odot$ 



### CRAP CUPE

COIOT, CU+, FOId, and paste the Crab shape according to the instructions given below.



PENGUIN CUPE

CUt, fold, and glue the penguin shape according to the instructions given below.



# PUILD A ROBOT

color, cut, and glue the robot from the dotted lines from the instructions given below.



### **BUILD A SKELETON**

Color and CU+ OU+ the following skeleton pieces along their dotted lines. GIVE all the pieces together at the junction points.



### FISH CUBE

CUt, fold, and paste the fish shape according to the instructions given below.







## LIZARD CUBE



COIOT, CUt, fold, and paste the lizard shape according to the instructions given below.





### CUPE NET

COIOT, CUt around the net, and paste the white flaps to



### PRISM NET

COIOR, CUt ground the net and paste the white flaps to



### CYLINDER NET

COIOT, CUT around the Cylinder, and paste the White Flaps to Construct your 3D Cylinder.



### SQUARE-BASED PYRAMID NET

COIOT, CUT around the net, and paste the white flaps to construct your 3D pyramid.



#### HEXAGONAL PRISM NET

Your 3D prism.