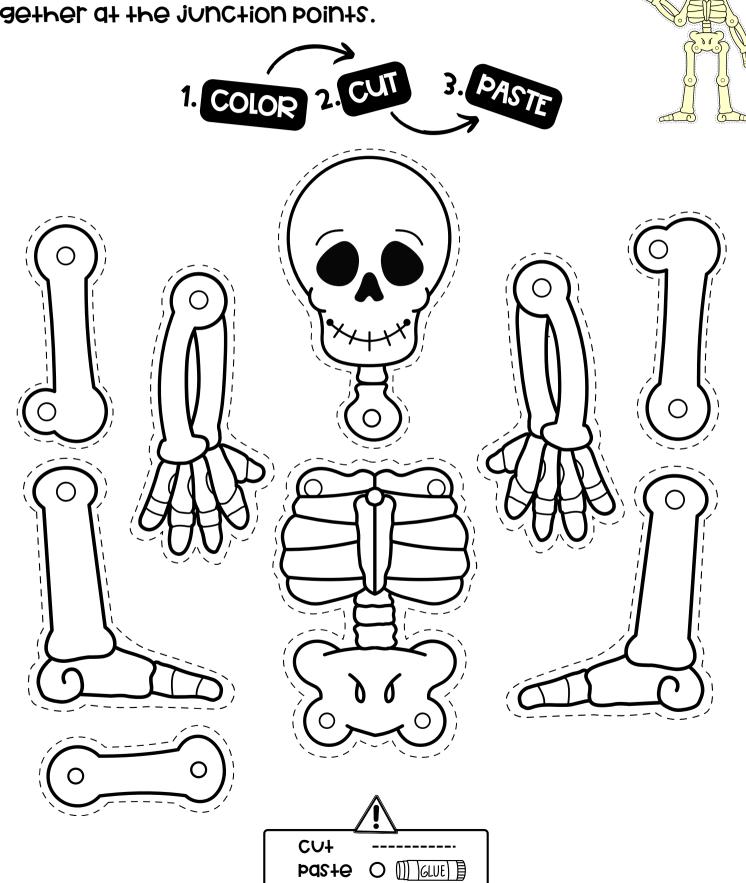

### **BUILD A SKELETON**

Color and CU+ OU+ the following skeleton pieces along their dotted lines. GIVE all the pieces together at the junction points.