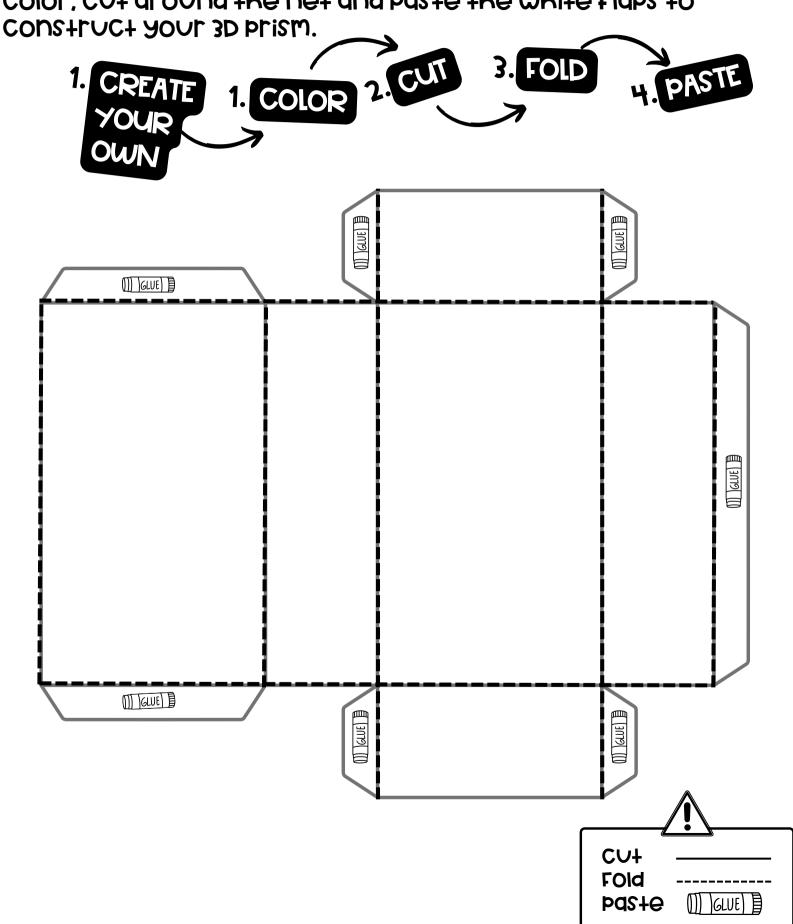

CU+, FOId, and paste the Crab shape according to the instructions given below.



PENGUIN CUPE

CUt, fold, and glue the penguin shape according to the instructions given below.



# PUILD A ROBOT

color, cut, and glue the robot from the dotted lines from the instructions given below.



### **BUILD A SKELETON**

Color and CU+ OU+ the following skeleton pieces along their dotted lines. GIVE all the pieces together at the junction points.



### FISH CUBE

CUt, fold, and paste the fish shape according to the instructions given below.







## LIZARD CUBE



COIOT, CUt, fold, and paste the lizard shape according to the instructions given below.





### CUPE NET

COIOT, CUt around the net, and paste the white flaps to



### PRISM NET

COIOR, CUt ground the net and paste the white flaps to



### CYLINDER NET

COIOT, CUT around the Cylinder, and paste the White Flaps to Construct your 3D Cylinder.



### SQUARE-BASED PYRAMID NET

COIOT, CUT around the net, and paste the white flaps to construct your 3D pyramid.



#### HEXAGONAL PRISM NET

Your 3D prism.