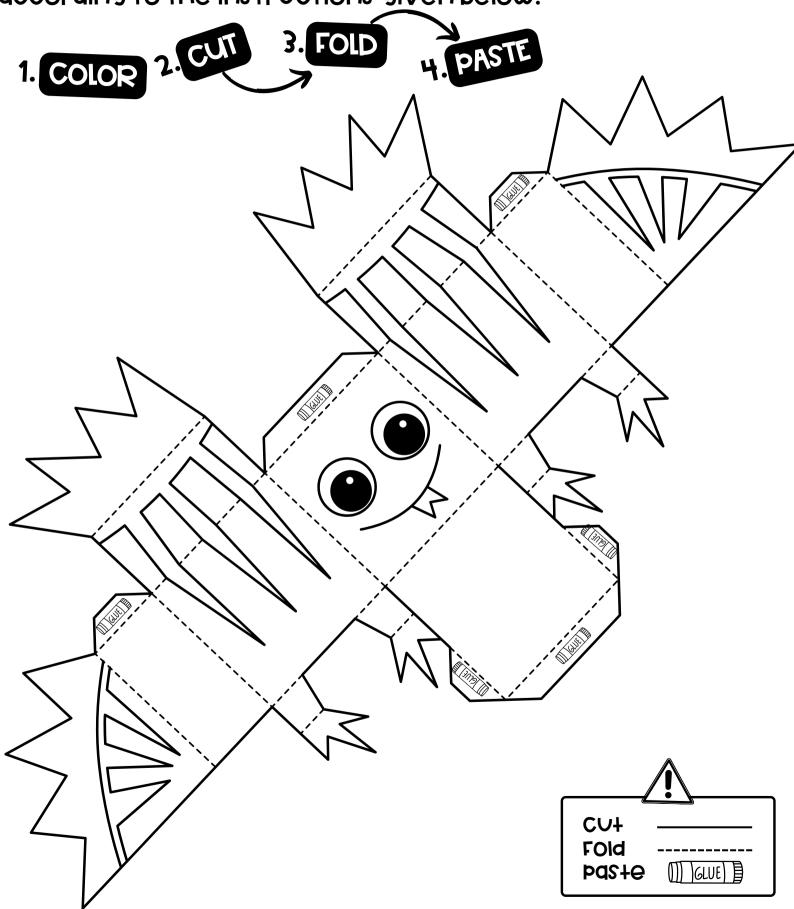

## LIZARD CUBE

COIOT, CUt, fold, and paste the lizard shape according to the instructions given below.