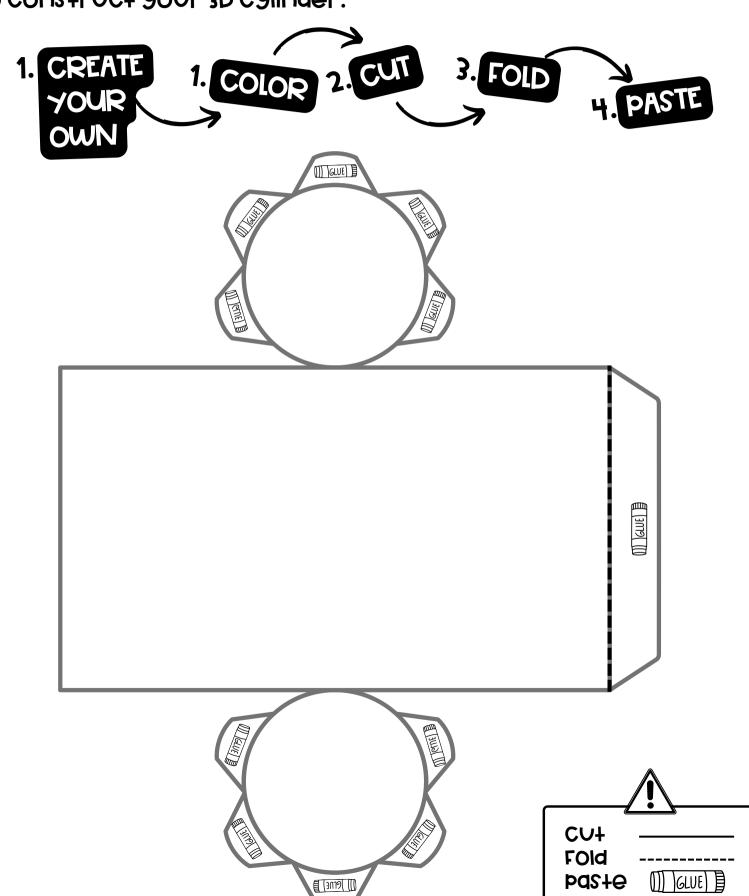

### CYLINDER NET

COIOT, CUT around the Cylinder, and paste the White Flaps to Construct your 3D Cylinder.